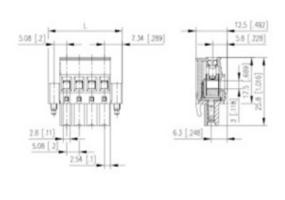

## **SPECIFICATION**

| Туре                        | Cable mount - Female plug                                             |
|-----------------------------|-----------------------------------------------------------------------|
| Connection Method           | Screw                                                                 |
| Mounting Type               | Rising clamp                                                          |
| Orientation                 | Horizontal                                                            |
| Join                        | Solid body non stackable                                              |
| Pitch (mm)                  | 5.08                                                                  |
| Open/Closed/Screw/Flange    | Screw flange                                                          |
| Number of Poles             | 3                                                                     |
| Max Wire Size (Sq mm)       | 2.5                                                                   |
| Max Current (A)             | 13.5                                                                  |
| Max Voltage (V)             | 320                                                                   |
| Height (mm)                 | 25.8                                                                  |
| Standard Colour             | Black                                                                 |
| Width (mm)                  | 12.5                                                                  |
| Length (mm)                 | 24.84                                                                 |
| Comments                    | Pole sizes / no of ways not shown, please contact us for availability |
| Comments<br>IP Rating       | 20                                                                    |
| Min Temperature Rating °C   | 12                                                                    |
| Min Wire Size AWG           | 28                                                                    |
| Pin Style                   | Pluggable                                                             |
| Tracking Resistance CTI (v) | 600                                                                   |