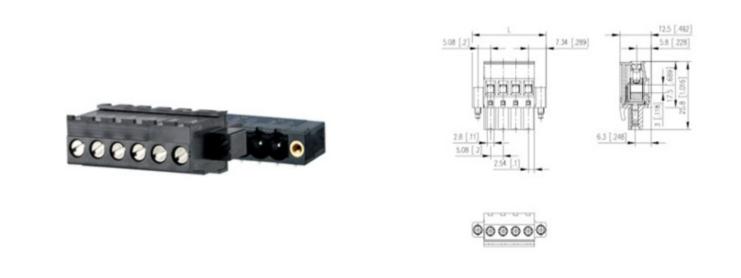

### DESCRIPTION

4 Pole horizontal screw female plug terminal block 5.08mm pitch 13.5A 320V

Subject to technical modification without notice. Typographical and other errors do not justify claim for damages.

### **SPECIFICATION**

| Туре                        | Cable mount - Female plug                                             |
|-----------------------------|-----------------------------------------------------------------------|
| Connection Method           | Screw                                                                 |
| Mounting Type               | Rising clamp                                                          |
| Orientation                 | Horizontal                                                            |
| Join                        | Solid body non stackable                                              |
| Pitch (mm)                  | 5.08                                                                  |
| Open/Closed/Screw/Flange    | Screw flange                                                          |
| Number of Poles             | 4                                                                     |
| Max Wire Size (Sq mm)       | 2.5                                                                   |
| Max Current (A)             | 13.5                                                                  |
| Max Voltage (V)             | 320                                                                   |
| Height (mm)                 | 25.8                                                                  |
| Standard Colour             | Black                                                                 |
| Width (mm)                  | 12.5                                                                  |
| Length (mm)                 | 29.92                                                                 |
| Commonte                    | Pole sizes / no of ways not shown, please contact us for availability |
| Comments<br>IP Rating       | 20                                                                    |
| Min Temperature Rating °C   | 12                                                                    |
| Min Wire Size AWG           | 28                                                                    |
| Pin Style                   | Pluggable                                                             |
| Tracking Resistance CTI (v) | 600                                                                   |