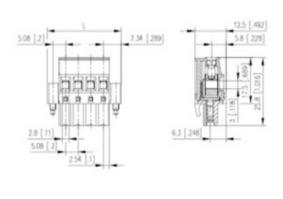

## **SPECIFICATION**

| Туре                        | Cable mount - Female plug                                             |
|-----------------------------|-----------------------------------------------------------------------|
| Connection Method           | Screw                                                                 |
| Mounting Type               | Rising clamp                                                          |
| Orientation                 | Horizontal                                                            |
| Join                        | Solid body non stackable                                              |
| Pitch (mm)                  | 5.08                                                                  |
| Open/Closed/Screw/Flange    | Screw flange                                                          |
| Number of Poles             | 5                                                                     |
| Max Wire Size (Sq mm)       | 2.5                                                                   |
| Max Current (A)             | 13.5                                                                  |
| Max Voltage (V)             | 320                                                                   |
| Height (mm)                 | 25.8                                                                  |
| Standard Colour             | Black                                                                 |
| Width (mm)                  | 12.5                                                                  |
| Length (mm)                 | 35                                                                    |
| Comments                    | Pole sizes / no of ways not shown, please contact us for availability |
| Comments IP Rating          | 20                                                                    |
| Min Temperature Rating °C   | 12                                                                    |
| Min Wire Size AWG           | 28                                                                    |
| Pin Style                   | Pluggable                                                             |
| Tracking Resistance CTI (v) | 600                                                                   |