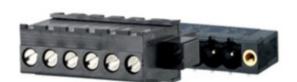

## **DESCRIPTION**

6 Pole horizontal screw female plug terminal block 5.08mm pitch 13.5A 320V

Subject to technical modification without notice.

Typographical and other errors do not justify claim for damages.