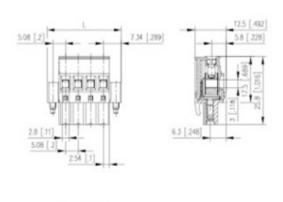

## **SPECIFICATION**

| Type Cable mount - Female plug  Connection Method Screw           |    |
|-------------------------------------------------------------------|----|
|                                                                   |    |
| Manustina Tuna                                                    |    |
| Mounting Type Rising clamp                                        |    |
| <b>Orientation</b> Horizontal                                     |    |
| Join Solid body non stackable                                     |    |
| <b>Pitch (mm)</b> 5.08                                            |    |
| Open/Closed/Screw/Flange   Screw flange                           |    |
| Number of Poles 6                                                 |    |
| Max Wire Size (Sq mm) 2.5                                         |    |
| Max Current (A) 13.5                                              |    |
| Max Voltage (V) 320                                               |    |
| Height (mm) 25.8                                                  |    |
| Standard Colour Black                                             |    |
| <b>Width (mm)</b> 12.5                                            |    |
| <b>Length (mm)</b> 40.08                                          |    |
| Pole sizes / no of ways not shown, please contact us for availabi | ty |
| Comments IP Rating 20                                             |    |
| Min Temperature Rating °C 12                                      |    |
| Min Wire Size AWG 28                                              |    |
| Pin Style Pluggable                                               |    |
| Tracking Resistance CTI (v) 600                                   |    |