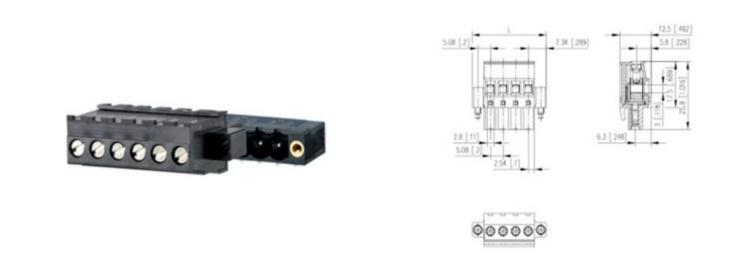

### DESCRIPTION

6 Pole horizontal screw female plug terminal block 5.08mm pitch 13.5A 320V

Subject to technical modification without notice. Typographical and other errors do not justify claim for damages.

### **SPECIFICATION**

| Туре                        | Cable mount - Female plug                                             |
|-----------------------------|-----------------------------------------------------------------------|
| Connection Method           | Screw                                                                 |
| Mounting Type               | Rising clamp                                                          |
| Orientation                 | Horizontal                                                            |
| Join                        | Solid body non stackable                                              |
| Pitch (mm)                  | 5.08                                                                  |
| Open/Closed/Screw/Flange    | Screw flange                                                          |
| Number of Poles             | 6                                                                     |
| Max Wire Size (Sq mm)       | 2.5                                                                   |
| Max Current (A)             | 13.5                                                                  |
| Max Voltage (V)             | 320                                                                   |
| Height (mm)                 | 25.8                                                                  |
| Standard Colour             | Black                                                                 |
| Width (mm)                  | 12.5                                                                  |
| Length (mm)                 | 40.08                                                                 |
| Commonto                    | Pole sizes / no of ways not shown, please contact us for availability |
| Comments<br>IP Rating       | 20                                                                    |
| Min Temperature Rating °C   | 12                                                                    |
| Min Wire Size AWG           | 28                                                                    |
| Pin Style                   | Pluggable                                                             |
| Tracking Resistance CTI (v) | 600                                                                   |