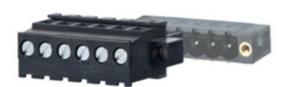

## **DESCRIPTION**

5 Pole horizontal screw female plug terminal block 5.08mm pitch 13.5A 320V

Subject to technical modification without notice.

Typographical and other errors do not justify claim for damages.

## **SPECIFICATION**

| Туре                        | Cable mount - Female plug                                             |
|-----------------------------|-----------------------------------------------------------------------|
| Connection Method           | Screw                                                                 |
| Mounting Type               | Rising clamp                                                          |
| Orientation                 | Horizontal                                                            |
| Join                        | Solid body non stackable                                              |
| Pitch (mm)                  | 5.08                                                                  |
| Open/Closed/Screw/Flange    | Screw flange                                                          |
| Number of Poles             | 5                                                                     |
| Min Wire Size (Sq mm)       | 0.08                                                                  |
| Max Wire Size (Sq mm)       | 2.5                                                                   |
| Max Current (A)             | 13.5                                                                  |
| Max Voltage (V)             | 320                                                                   |
| Height (mm)                 | 25.8                                                                  |
| Standard Colour             | Black                                                                 |
| Width (mm)                  | 12.5                                                                  |
| Length (mm)                 | 35                                                                    |
| Comments                    | Pole sizes / no of ways not shown, please contact us for availability |
| Comments<br>  IP Rating     | 20                                                                    |
| Min Temperature Rating °C   | 12                                                                    |
| Min Wire Size AWG           | 28                                                                    |
| Pin Style                   | Pluggable                                                             |
| Tracking Resistance CTI (v) | 600                                                                   |