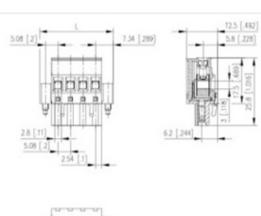

## **SPECIFICATION**

| Туре                        | Cable mount - Female plug                                             |
|-----------------------------|-----------------------------------------------------------------------|
| Connection Method           | Screw                                                                 |
| Mounting Type               | Rising clamp                                                          |
| Orientation                 | Horizontal                                                            |
| Join                        | Solid body non stackable                                              |
| Pitch (mm)                  | 5.08                                                                  |
| Open/Closed/Screw/Flange    | Screw flange                                                          |
| Number of Poles             | 5                                                                     |
| Min Wire Size (Sq mm)       | 0.08                                                                  |
| Max Wire Size (Sq mm)       | 2.5                                                                   |
| Max Current (A)             | 13.5                                                                  |
| Max Voltage (V)             | 320                                                                   |
| Height (mm)                 | 25.8                                                                  |
| Standard Colour             | Black                                                                 |
| Width (mm)                  | 12.5                                                                  |
| Length (mm)                 | 35                                                                    |
| Comments                    | Pole sizes / no of ways not shown, please contact us for availability |
| Comments<br>  IP Rating     | 20                                                                    |
| Min Temperature Rating °C   | 12                                                                    |
| Min Wire Size AWG           | 28                                                                    |
| Pin Style                   | Pluggable                                                             |
| Tracking Resistance CTI (v) | 600                                                                   |