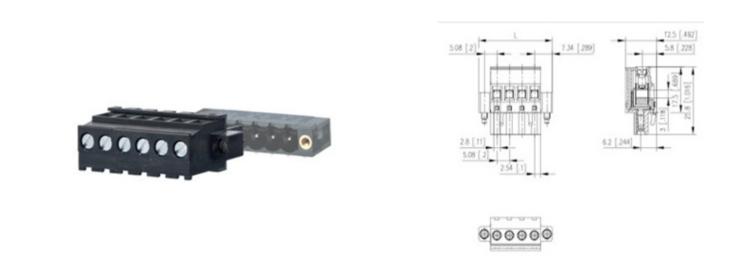

### DESCRIPTION

8 Pole horizontal screw female plug terminal block 5.08mm pitch 13.5A 320V

Subject to technical modification without notice. Typographical and other errors do not justify claim for damages.

### **SPECIFICATION**

| Туре                        | Cable mount - Female plug                                             |
|-----------------------------|-----------------------------------------------------------------------|
| Connection Method           | Screw                                                                 |
| Mounting Type               | Rising clamp                                                          |
| Orientation                 | Horizontal                                                            |
| Join                        | Solid body non stackable                                              |
| Pitch (mm)                  | 5.08                                                                  |
| Open/Closed/Screw/Flange    | Screw flange                                                          |
| Number of Poles             | 8                                                                     |
| Min Wire Size (Sq mm)       | 0.08                                                                  |
| Max Wire Size (Sq mm)       | 2.5                                                                   |
| Max Current (A)             | 13.5                                                                  |
| Max Voltage (V)             | 320                                                                   |
| Height (mm)                 | 25.8                                                                  |
| Standard Colour             | Black                                                                 |
| Width (mm)                  | 12.5                                                                  |
| Length (mm)                 | 50.24                                                                 |
| Commente                    | Pole sizes / no of ways not shown, please contact us for availability |
| Comments<br>IP Rating       | 20                                                                    |
| Min Temperature Rating °C   | 12                                                                    |
| Min Wire Size AWG           | 28                                                                    |
| Pin Style                   | Pluggable                                                             |
| Tracking Resistance CTI (v) | 600                                                                   |