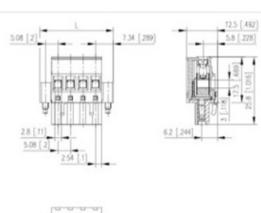

## **SPECIFICATION**

| Туре                        | Cable mount - Female plug                                             |
|-----------------------------|-----------------------------------------------------------------------|
| Connection Method           | Screw                                                                 |
| Mounting Type               | Rising clamp                                                          |
| Orientation                 | Horizontal                                                            |
| Join                        | Solid body non stackable                                              |
| Pitch (mm)                  | 5.08                                                                  |
| Open/Closed/Screw/Flange    | Screw flange                                                          |
| Number of Poles             | 10                                                                    |
| Min Wire Size (Sq mm)       | 0.08                                                                  |
| Max Wire Size (Sq mm)       | 2.5                                                                   |
| Max Current (A)             | 13.5                                                                  |
| Max Voltage (V)             | 320                                                                   |
| Height (mm)                 | 25.8                                                                  |
| Standard Colour             | Black                                                                 |
| Width (mm)                  | 12.5                                                                  |
| Length (mm)                 | 60.4                                                                  |
| Comments                    | Pole sizes / no of ways not shown, please contact us for availability |
| Comments IP Rating          | 20                                                                    |
| Min Temperature Rating °C   | 12                                                                    |
| Min Wire Size AWG           | 28                                                                    |
| Pin Style                   | Pluggable                                                             |
| Tracking Resistance CTI (v) | 600                                                                   |