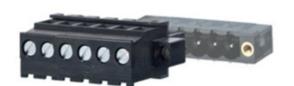

## **DESCRIPTION**

10 Pole horizontal screw female plug terminal block 5.08mm pitch 13.5A 320V

Subject to technical modification without notice.

Typographical and other errors do not justify claim for damages.

## **SPECIFICATION**

| Туре                        | Cable mount - Female plug                                             |
|-----------------------------|-----------------------------------------------------------------------|
| Connection Method           | Screw                                                                 |
| Mounting Type               | Rising clamp                                                          |
| Orientation                 | Horizontal                                                            |
| Join                        | Solid body non stackable                                              |
| Pitch (mm)                  | 5.08                                                                  |
| Open/Closed/Screw/Flange    | Screw flange                                                          |
| Number of Poles             | 10                                                                    |
| Min Wire Size (Sq mm)       | 0.08                                                                  |
| Max Wire Size (Sq mm)       | 2.5                                                                   |
| Max Current (A)             | 13.5                                                                  |
| Max Voltage (V)             | 320                                                                   |
| Height (mm)                 | 25.8                                                                  |
| Standard Colour             | Black                                                                 |
| Width (mm)                  | 12.5                                                                  |
| Length (mm)                 | 60.4                                                                  |
| Comments                    | Pole sizes / no of ways not shown, please contact us for availability |
| Comments IP Rating          | 20                                                                    |
| Min Temperature Rating °C   | 12                                                                    |
| Min Wire Size AWG           | 28                                                                    |
| Pin Style                   | Pluggable                                                             |
| Tracking Resistance CTI (v) | 600                                                                   |