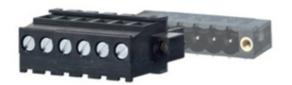

## **DESCRIPTION**

11 Pole horizontal screw female plug terminal block 5.08mm pitch 13.5A 320V

Subject to technical modification without notice.

Typographical and other errors do not justify claim for damages.

## **SPECIFICATION**

| Туре                        | Cable mount - Female plug                                             |
|-----------------------------|-----------------------------------------------------------------------|
| Connection Method           | Screw                                                                 |
| Mounting Type               | Rising clamp                                                          |
| Orientation                 | Horizontal                                                            |
| Join                        | Solid body non stackable                                              |
| Pitch (mm)                  | 5.08                                                                  |
| Open/Closed/Screw/Flange    | Screw flange                                                          |
| Number of Poles             | 11                                                                    |
| Min Wire Size (Sq mm)       | 0.08                                                                  |
| Max Wire Size (Sq mm)       | 2.5                                                                   |
| Max Current (A)             | 13.5                                                                  |
| Max Voltage (V)             | 320                                                                   |
| Height (mm)                 | 25.8                                                                  |
| Standard Colour             | Black                                                                 |
| Width (mm)                  | 12.5                                                                  |
| Length (mm)                 | 65.48                                                                 |
| Comments                    | Pole sizes / no of ways not shown, please contact us for availability |
| Comments IP Rating          | 20                                                                    |
| Min Temperature Rating °C   | 12                                                                    |
| Min Wire Size AWG           | 28                                                                    |
| Pin Style                   | Pluggable                                                             |
| Tracking Resistance CTI (v) | 600                                                                   |