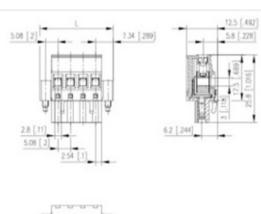

## **SPECIFICATION**

| Туре                        | Cable mount - Female plug                                             |
|-----------------------------|-----------------------------------------------------------------------|
| Connection Method           | Screw                                                                 |
| Mounting Type               | Rising clamp                                                          |
| Orientation                 | Horizontal                                                            |
| Join                        | Solid body non stackable                                              |
| Pitch (mm)                  | 5.08                                                                  |
| Open/Closed/Screw/Flange    | Screw flange                                                          |
| Number of Poles             | 11                                                                    |
| Min Wire Size (Sq mm)       | 0.08                                                                  |
| Max Wire Size (Sq mm)       | 2.5                                                                   |
| Max Current (A)             | 13.5                                                                  |
| Max Voltage (V)             | 320                                                                   |
| Height (mm)                 | 25.8                                                                  |
| Standard Colour             | Black                                                                 |
| Width (mm)                  | 12.5                                                                  |
| Length (mm)                 | 65.48                                                                 |
| Comments                    | Pole sizes / no of ways not shown, please contact us for availability |
| Comments IP Rating          | 20                                                                    |
| Min Temperature Rating °C   | 12                                                                    |
| Min Wire Size AWG           | 28                                                                    |
| Pin Style                   | Pluggable                                                             |
| Tracking Resistance CTI (v) | 600                                                                   |