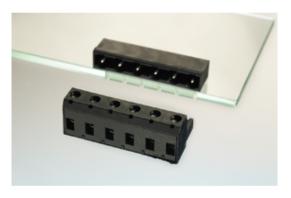

# DESCRIPTION

5 Pole vertical screw female plug terminal block 7.62mm pitch 13.5A 500V

Subject to technical modification without notice. Typographical and other errors do not justify claim for damages.

# **SPECIFICATION**

| Туре                        | Cable mount - Female plug                                             |
|-----------------------------|-----------------------------------------------------------------------|
| Connection Method           | Screw                                                                 |
| Mounting Type               | Rising clamp                                                          |
| Orientation                 | Vertical                                                              |
| Join                        | Solid body non stackable                                              |
| Pitch (mm)                  | 7.62                                                                  |
| Number of Poles             | 5                                                                     |
| Min Wire Size (Sq mm)       | 0.08                                                                  |
| Max Wire Size (Sq mm)       | 2.5                                                                   |
| Max Current (A)             | 13.5                                                                  |
| Max Voltage (V)             | 500                                                                   |
| Standard Colour             | Black                                                                 |
| Width (mm)                  | 18.2                                                                  |
| Length (mm)                 | 36.1                                                                  |
| Commonts                    | Pole sizes / no of ways not shown, please contact us for availability |
| Comments<br>IP Rating       | 20                                                                    |
| Min Temperature Rating °C   | 14                                                                    |
| Min Wire Size AWG           | 28                                                                    |
| Pin Style                   | Pluggable                                                             |
| Tracking Resistance CTI (v) | 600                                                                   |