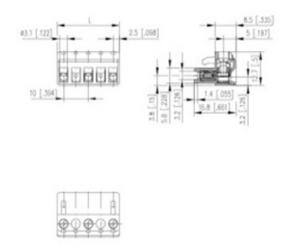

## **SPECIFICATION**

| Туре                        | Cable mount - Female plug                                             |
|-----------------------------|-----------------------------------------------------------------------|
| Connection Method           | Screw                                                                 |
| Mounting Type               | Wire protector                                                        |
| Orientation                 | Vertical                                                              |
| Join                        | Solid body non stackable                                              |
| Pitch (mm)                  | 10                                                                    |
| Number of Poles             | 3                                                                     |
| Min Wire Size (Sq mm)       | 0.08                                                                  |
| Max Wire Size (Sq mm)       | 2.5                                                                   |
| Max Current (A)             | 13.5                                                                  |
| Max Voltage (V)             | 630                                                                   |
| Height (mm)                 | 12.7                                                                  |
| Standard Colour             | Black                                                                 |
| Width (mm)                  | 16.8                                                                  |
| Length (mm)                 | 25                                                                    |
| Commente                    | Pole sizes / no of ways not shown, please contact us for availability |
| Comments<br>IP Rating       | 20                                                                    |
| Min Temperature Rating °C   | 12                                                                    |
| Min Wire Size AWG           | 22                                                                    |
| Pin Style                   | Pluggable                                                             |
| Terminal Type               | Wire protected                                                        |
| Tracking Resistance CTI (v) | 600                                                                   |