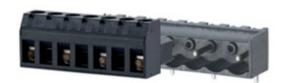

## DESCRIPTION

3 Pole vertical screw female plug terminal block 10mm pitch 13.5A 630V

Subject to technical modification without notice. Typographical and other errors do not justify claim for damages.

MAKING THE RIGHT CONNECTIONS

## **SPECIFICATION**

| Туре                        | Cable mount - Female plug                                             |
|-----------------------------|-----------------------------------------------------------------------|
| Connection Method           | Screw                                                                 |
| Mounting Type               | Wire protector                                                        |
| Orientation                 | Vertical                                                              |
| Join                        | Solid body non stackable                                              |
| Pitch (mm)                  | 10                                                                    |
| Number of Poles             | 3                                                                     |
| Min Wire Size (Sq mm)       | 0.08                                                                  |
| Max Wire Size (Sq mm)       | 2.5                                                                   |
| Max Current (A)             | 13.5                                                                  |
| Max Voltage (V)             | 630                                                                   |
| Height (mm)                 | 12.7                                                                  |
| Standard Colour             | Black                                                                 |
| Width (mm)                  | 16.8                                                                  |
| Length (mm)                 | 25                                                                    |
| Commente                    | Pole sizes / no of ways not shown, please contact us for availability |
| Comments<br>IP Rating       | 20                                                                    |
| Min Temperature Rating °C   | 12                                                                    |
| Min Wire Size AWG           | 22                                                                    |
| Pin Style                   | Pluggable                                                             |
| Terminal Type               | Wire protected                                                        |
| Tracking Resistance CTI (v) | 600                                                                   |