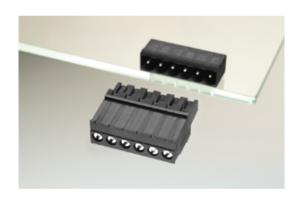

## **DESCRIPTION**

6 Pole horizontal screw female plug terminal block 10mm pitch 13.5A 630V

Subject to technical modification without notice.
Typographical and other errors do not justify claim for damages.

## **SPECIFICATION**

| Туре                        | Cable mount - Female plug                                             |
|-----------------------------|-----------------------------------------------------------------------|
| Connection Method           | Screw                                                                 |
|                             |                                                                       |
| Mounting Type               | Rising clamp                                                          |
| Orientation                 | Horizontal                                                            |
| Join                        | Solid body non stackable                                              |
| Pitch (mm)                  | 10                                                                    |
| Number of Poles             | 6                                                                     |
| Max Current (A)             | 13.5                                                                  |
| Max Voltage (V)             | 630                                                                   |
| Height (mm)                 | 25.8                                                                  |
| Standard Colour             | Black                                                                 |
| Width (mm)                  | 12.5                                                                  |
| Length (mm)                 | 55                                                                    |
| Comments                    | Pole sizes / no of ways not shown, please contact us for availability |
| Comments<br>IP Rating       | 20                                                                    |
| Min Temperature Rating °C   | 12                                                                    |
| Min Wire Size AWG           | 28                                                                    |
| Pin Style                   | Pluggable                                                             |
| Tracking Resistance CTI (v) | 600                                                                   |