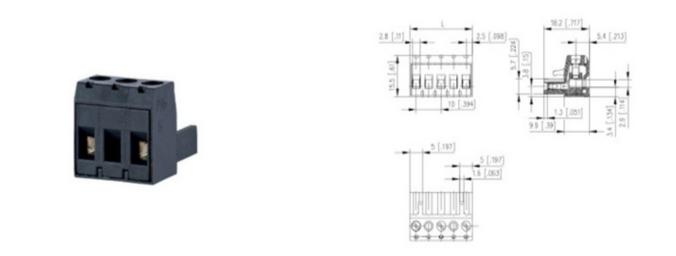

### DESCRIPTION

2 Pole vertical screw female plug terminal block 10mm pitch 13.5A 630V

Subject to technical modification without notice. Typographical and other errors do not justify claim for damages.

### **SPECIFICATION**

| Туре                        | Cable mount - Female plug                                             |
|-----------------------------|-----------------------------------------------------------------------|
| Connection Method           | Screw                                                                 |
| Mounting Type               | Rising clamp                                                          |
| Orientation                 | Vertical                                                              |
| Join                        | Solid body non stackable                                              |
| Pitch (mm)                  | 10                                                                    |
| Number of Poles             | 2                                                                     |
| Min Wire Size (Sq mm)       | 0.08                                                                  |
| Max Wire Size (Sq mm)       | 2.5                                                                   |
| Max Current (A)             | 13.5                                                                  |
| Max Voltage (V)             | 630                                                                   |
| Standard Colour             | Black                                                                 |
| Width (mm)                  | 9.9                                                                   |
| Length (mm)                 | 15                                                                    |
| Commonto                    | Pole sizes / no of ways not shown, please contact us for availability |
| Comments<br>IP Rating       | 20                                                                    |
| Min Temperature Rating °C   | 12                                                                    |
| Min Wire Size AWG           | 28                                                                    |
| Pin Style                   | Pluggable                                                             |
| Tracking Resistance CTI (v) | 600                                                                   |