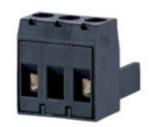

## **DESCRIPTION**

3 Pole vertical screw female plug terminal block 10mm pitch 13.5A 630V

Subject to technical modification without notice.

Typographical and other errors do not justify claim for damages.

## **SPECIFICATION**

| Туре                        | Cable mount - Female plug                                             |
|-----------------------------|-----------------------------------------------------------------------|
| Connection Method           | Screw                                                                 |
| Mounting Type               | Rising clamp                                                          |
| Orientation                 | Vertical                                                              |
| Join                        | Solid body non stackable                                              |
| Pitch (mm)                  | 10                                                                    |
| Number of Poles             | 3                                                                     |
| Min Wire Size (Sq mm)       | 0.08                                                                  |
| Max Wire Size (Sq mm)       | 2.5                                                                   |
| Max Current (A)             | 13.5                                                                  |
| Max Voltage (V)             | 630                                                                   |
| Standard Colour             | Black                                                                 |
| Width (mm)                  | 9.9                                                                   |
| Length (mm)                 | 25                                                                    |
| Commonts                    | Pole sizes / no of ways not shown, please contact us for availability |
| Comments IP Rating          | 20                                                                    |
| Min Temperature Rating °C   | 12                                                                    |
| Min Wire Size AWG           | 28                                                                    |
| Pin Style                   | Pluggable                                                             |
| Tracking Resistance CTI (v) | 600                                                                   |