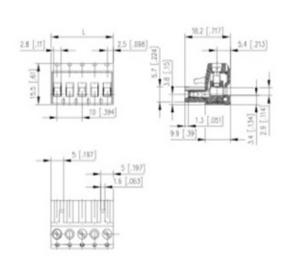

## **SPECIFICATION**

| Туре                        | Cable mount - Female plug                                             |
|-----------------------------|-----------------------------------------------------------------------|
| Connection Method           | Screw                                                                 |
| Mounting Type               | Rising clamp                                                          |
| Orientation                 | Vertical                                                              |
| Join                        | Solid body non stackable                                              |
| Pitch (mm)                  | 10                                                                    |
| Number of Poles             | 3                                                                     |
| Min Wire Size (Sq mm)       | 0.08                                                                  |
| Max Wire Size (Sq mm)       | 2.5                                                                   |
| Max Current (A)             | 13.5                                                                  |
| Max Voltage (V)             | 630                                                                   |
| Standard Colour             | Black                                                                 |
| Width (mm)                  | 9.9                                                                   |
| Length (mm)                 | 25                                                                    |
| Commonts                    | Pole sizes / no of ways not shown, please contact us for availability |
| Comments IP Rating          | 20                                                                    |
| Min Temperature Rating °C   | 12                                                                    |
| Min Wire Size AWG           | 28                                                                    |
| Pin Style                   | Pluggable                                                             |
| Tracking Resistance CTI (v) | 600                                                                   |