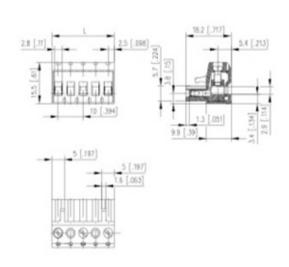

## **SPECIFICATION**

| Туре                        | Cable mount - Female plug                                             |
|-----------------------------|-----------------------------------------------------------------------|
| Connection Method           | Screw                                                                 |
| Mounting Type               | Rising clamp                                                          |
| Orientation                 | Vertical                                                              |
| Join                        | Solid body non stackable                                              |
| Pitch (mm)                  | 10                                                                    |
| Number of Poles             | 4                                                                     |
| Min Wire Size (Sq mm)       | 0.08                                                                  |
| Max Wire Size (Sq mm)       | 2.5                                                                   |
| Max Current (A)             | 13.5                                                                  |
| Max Voltage (V)             | 630                                                                   |
| Standard Colour             | Black                                                                 |
| Width (mm)                  | 9.9                                                                   |
| Length (mm)                 | 35                                                                    |
| Comments                    | Pole sizes / no of ways not shown, please contact us for availability |
| Comments<br>IP Rating       | 20                                                                    |
| Min Temperature Rating °C   | 12                                                                    |
| Min Wire Size AWG           | 28                                                                    |
| Pin Style                   | Pluggable                                                             |
| Tracking Resistance CTI (v) | 600                                                                   |