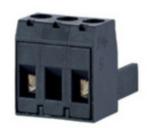

## **DESCRIPTION**

4 Pole vertical screw female plug terminal block 10mm pitch 13.5A 630V

Subject to technical modification without notice.

Typographical and other errors do not justify claim for damages.

## **SPECIFICATION**

| Туре                        | Cable mount - Female plug                                             |
|-----------------------------|-----------------------------------------------------------------------|
| Connection Method           | Screw                                                                 |
| Mounting Type               | Rising clamp                                                          |
| Orientation                 | Vertical                                                              |
| Join                        | Solid body non stackable                                              |
| Pitch (mm)                  | 10                                                                    |
| Number of Poles             | 4                                                                     |
| Min Wire Size (Sq mm)       | 0.08                                                                  |
| Max Wire Size (Sq mm)       | 2.5                                                                   |
| Max Current (A)             | 13.5                                                                  |
| Max Voltage (V)             | 630                                                                   |
| Standard Colour             | Black                                                                 |
| Width (mm)                  | 9.9                                                                   |
| Length (mm)                 | 35                                                                    |
| Comments                    | Pole sizes / no of ways not shown, please contact us for availability |
| Comments<br>IP Rating       | 20                                                                    |
| Min Temperature Rating °C   | 12                                                                    |
| Min Wire Size AWG           | 28                                                                    |
| Pin Style                   | Pluggable                                                             |
| Tracking Resistance CTI (v) | 600                                                                   |