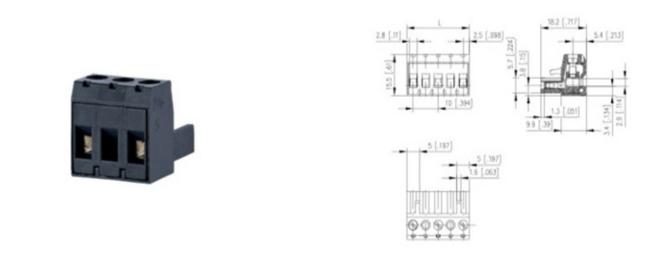

### DESCRIPTION

5 Pole vertical screw female plug terminal block 10mm pitch 13.5A 630V

Subject to technical modification without notice. Typographical and other errors do not justify claim for damages.

### **SPECIFICATION**

| Туре                        | Cable mount - Female plug                                             |
|-----------------------------|-----------------------------------------------------------------------|
| Connection Method           | Screw                                                                 |
| Mounting Type               | Rising clamp                                                          |
| Orientation                 | Vertical                                                              |
| Join                        | Solid body non stackable                                              |
| Pitch (mm)                  | 10                                                                    |
| Number of Poles             | 5                                                                     |
| Min Wire Size (Sq mm)       | 0.08                                                                  |
| Max Wire Size (Sq mm)       | 2.5                                                                   |
| Max Current (A)             | 13.5                                                                  |
| Max Voltage (V)             | 630                                                                   |
| Standard Colour             | Black                                                                 |
| Width (mm)                  | 9.9                                                                   |
| Length (mm)                 | 45                                                                    |
| Commonts                    | Pole sizes / no of ways not shown, please contact us for availability |
| Comments<br>IP Rating       | 20                                                                    |
| Min Temperature Rating °C   | 12                                                                    |
| Min Wire Size AWG           | 28                                                                    |
| Pin Style                   | Pluggable                                                             |
| Tracking Resistance CTI (v) | 600                                                                   |