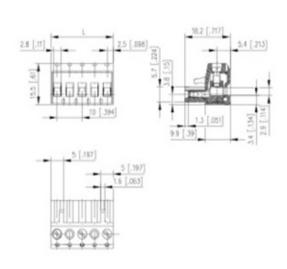

## **SPECIFICATION**

| Туре                        | Cable mount - Female plug                                             |
|-----------------------------|-----------------------------------------------------------------------|
| Connection Method           | Screw                                                                 |
| Mounting Type               | Rising clamp                                                          |
| Orientation                 | Vertical                                                              |
| Join                        | Solid body non stackable                                              |
| Pitch (mm)                  | 10                                                                    |
| Number of Poles             | 6                                                                     |
| Min Wire Size (Sq mm)       | 0.08                                                                  |
| Max Wire Size (Sq mm)       | 2.5                                                                   |
| Max Current (A)             | 13.5                                                                  |
| Max Voltage (V)             | 630                                                                   |
| Standard Colour             | Black                                                                 |
| Width (mm)                  | 9.9                                                                   |
| Length (mm)                 | 55                                                                    |
| Comments                    | Pole sizes / no of ways not shown, please contact us for availability |
| Comments<br>IP Rating       | 20                                                                    |
| Min Temperature Rating °C   | 12                                                                    |
| Min Wire Size AWG           | 28                                                                    |
| Pin Style                   | Pluggable                                                             |
| Tracking Resistance CTI (v) | 600                                                                   |