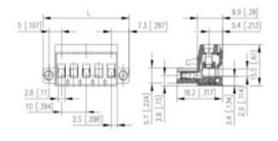

## **SPECIFICATION**

| Туре                        | Cable mount - Female plug                                             |
|-----------------------------|-----------------------------------------------------------------------|
| Connection Method           | Screw                                                                 |
| Mounting Type               | Rising clamp                                                          |
| Orientation                 | Vertical                                                              |
| Join                        | Solid body non stackable                                              |
| Pitch (mm)                  | 10                                                                    |
| Open/Closed/Screw/Flange    | Screw flange                                                          |
| Number of Poles             | 2                                                                     |
| Min Wire Size (Sq mm)       | 0.08                                                                  |
| Max Wire Size (Sq mm)       | 2.5                                                                   |
| Max Current (A)             | 13.5                                                                  |
| Max Voltage (V)             | 630                                                                   |
| Height (mm)                 | 15.5                                                                  |
| Standard Colour             | Black                                                                 |
| Width (mm)                  | 18.2                                                                  |
| Length (mm)                 | 24.6                                                                  |
| Comments                    | Pole sizes / no of ways not shown, please contact us for availability |
| Comments IP Rating          | 20                                                                    |
| Min Temperature Rating °C   | 12                                                                    |
| Min Wire Size AWG           | 28                                                                    |
| Pin Style                   | Pluggable                                                             |
| Tracking Resistance CTI (v) | 600                                                                   |