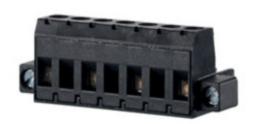

## **DESCRIPTION**

2 Pole vertical screw female plug terminal block 10mm pitch 13.5A 630V

Subject to technical modification without notice.

Typographical and other errors do not justify claim for damages.

## **SPECIFICATION**

| Туре                        | Cable mount - Female plug                                             |
|-----------------------------|-----------------------------------------------------------------------|
| Connection Method           | Screw                                                                 |
| Mounting Type               | Rising clamp                                                          |
| Orientation                 | Vertical                                                              |
| Join                        | Solid body non stackable                                              |
| Pitch (mm)                  | 10                                                                    |
| Open/Closed/Screw/Flange    | Screw flange                                                          |
| Number of Poles             | 2                                                                     |
| Min Wire Size (Sq mm)       | 0.08                                                                  |
| Max Wire Size (Sq mm)       | 2.5                                                                   |
| Max Current (A)             | 13.5                                                                  |
| Max Voltage (V)             | 630                                                                   |
| Height (mm)                 | 15.5                                                                  |
| Standard Colour             | Black                                                                 |
| Width (mm)                  | 18.2                                                                  |
| Length (mm)                 | 24.6                                                                  |
| Comments                    | Pole sizes / no of ways not shown, please contact us for availability |
| Comments IP Rating          | 20                                                                    |
| Min Temperature Rating °C   | 12                                                                    |
| Min Wire Size AWG           | 28                                                                    |
| Pin Style                   | Pluggable                                                             |
| Tracking Resistance CTI (v) | 600                                                                   |