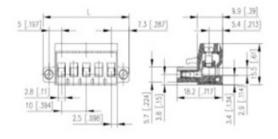

## **SPECIFICATION**

| Туре                        | Cable mount - Female plug                                             |
|-----------------------------|-----------------------------------------------------------------------|
| Connection Method           | Screw                                                                 |
| Mounting Type               | Rising clamp                                                          |
| Orientation                 | Vertical                                                              |
| Join                        | Solid body non stackable                                              |
| Pitch (mm)                  | 10                                                                    |
| Open/Closed/Screw/Flange    | Screw flange                                                          |
| Number of Poles             | 5                                                                     |
| Min Wire Size (Sq mm)       | 0.08                                                                  |
| Max Wire Size (Sq mm)       | 2.5                                                                   |
| Max Current (A)             | 13.5                                                                  |
| Max Voltage (V)             | 630                                                                   |
| Height (mm)                 | 15.5                                                                  |
| Standard Colour             | Black                                                                 |
| Width (mm)                  | 18.2                                                                  |
| Length (mm)                 | 54.6                                                                  |
| Comments                    | Pole sizes / no of ways not shown, please contact us for availability |
| Comments IP Rating          | 20                                                                    |
| Min Temperature Rating °C   | 12                                                                    |
| Min Wire Size AWG           | 28                                                                    |
| Pin Style                   | Pluggable                                                             |
| Tracking Resistance CTI (v) | 600                                                                   |