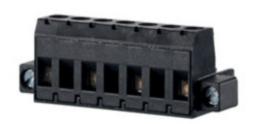

## **DESCRIPTION**

5 Pole vertical screw female plug terminal block 10mm pitch 13.5A 630V

Subject to technical modification without notice.

Typographical and other errors do not justify claim for damages.

## **SPECIFICATION**

| Туре                        | Cable mount - Female plug                                             |
|-----------------------------|-----------------------------------------------------------------------|
| Connection Method           | Screw                                                                 |
| Mounting Type               | Rising clamp                                                          |
| Orientation                 | Vertical                                                              |
| Join                        | Solid body non stackable                                              |
| Pitch (mm)                  | 10                                                                    |
| Open/Closed/Screw/Flange    | Screw flange                                                          |
| Number of Poles             | 5                                                                     |
| Min Wire Size (Sq mm)       | 0.08                                                                  |
| Max Wire Size (Sq mm)       | 2.5                                                                   |
| Max Current (A)             | 13.5                                                                  |
| Max Voltage (V)             | 630                                                                   |
| Height (mm)                 | 15.5                                                                  |
| Standard Colour             | Black                                                                 |
| Width (mm)                  | 18.2                                                                  |
| Length (mm)                 | 54.6                                                                  |
| Comments                    | Pole sizes / no of ways not shown, please contact us for availability |
| Comments IP Rating          | 20                                                                    |
| Min Temperature Rating °C   | 12                                                                    |
| Min Wire Size AWG           | 28                                                                    |
| Pin Style                   | Pluggable                                                             |
| Tracking Resistance CTI (v) | 600                                                                   |