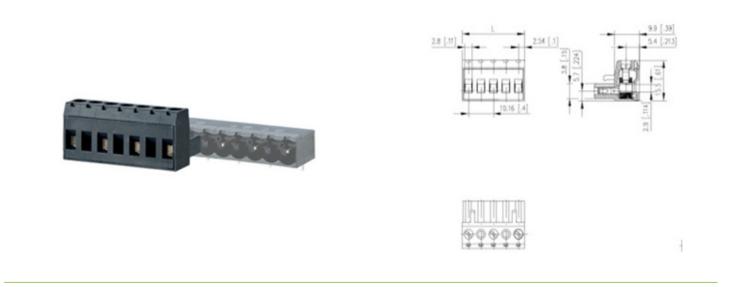

## Plug and Socket PCB Terminal Blocks

Range: PCB Terminal Blocks, Connectors and Fuse Holders

Order Code: 31249202

## DESCRIPTION

2 Pole vertical screw female plug terminal block 10.16mm pitch 13.5A 630V

Subject to technical modification without notice. Typographical and other errors do not justify claim for damages.

## **SPECIFICATION**

| Туре                        | Cable mount - Female plug                                             |
|-----------------------------|-----------------------------------------------------------------------|
| Connection Method           | Screw                                                                 |
| Mounting Type               | Rising clamp                                                          |
| Orientation                 | Vertical                                                              |
| Join                        | Solid body non stackable                                              |
| Pitch (mm)                  | 10.16                                                                 |
| Number of Poles             | 2                                                                     |
| Min Wire Size (Sq mm)       | 0.08                                                                  |
| Max Wire Size (Sq mm)       | 2.5                                                                   |
| Max Current (A)             | 13.5                                                                  |
| Max Voltage (V)             | 630                                                                   |
| Height (mm)                 | 15.5                                                                  |
| Standard Colour             | Black                                                                 |
| Length (mm)                 | 15.24                                                                 |
| Commonts                    | Pole sizes / no of ways not shown, please contact us for availability |
| Comments<br>IP Rating       | 20                                                                    |
| Min Temperature Rating °C   | 12                                                                    |
| Min Wire Size AWG           | 28                                                                    |
| Pin Style                   | Pluggable                                                             |
| Tracking Resistance CTI (v) | 600                                                                   |