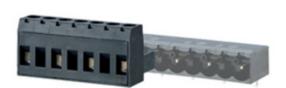

## **DESCRIPTION**

5 Pole vertical screw female plug terminal block 10.16mm pitch 13.5A 630V

Subject to technical modification without notice.

Typographical and other errors do not justify claim for damages.

## **SPECIFICATION**

| Туре                        | Cable mount - Female plug                                             |
|-----------------------------|-----------------------------------------------------------------------|
| Connection Method           | Screw                                                                 |
| Mounting Type               | Rising clamp                                                          |
| Orientation                 | Vertical                                                              |
| Join                        | Solid body non stackable                                              |
| Pitch (mm)                  | 10.16                                                                 |
| Number of Poles             | 5                                                                     |
| Min Wire Size (Sq mm)       | 0.08                                                                  |
| Max Wire Size (Sq mm)       | 2.5                                                                   |
| Max Current (A)             | 13.5                                                                  |
| Max Voltage (V)             | 630                                                                   |
| Height (mm)                 | 15.5                                                                  |
| Standard Colour             | Black                                                                 |
| Length (mm)                 | 45.72                                                                 |
| Comments                    | Pole sizes / no of ways not shown, please contact us for availability |
| Comments<br>IP Rating       | 20                                                                    |
| Min Temperature Rating °C   | 12                                                                    |
| Min Wire Size AWG           | 28                                                                    |
| Pin Style                   | Pluggable                                                             |
| Tracking Resistance CTI (v) | 600                                                                   |