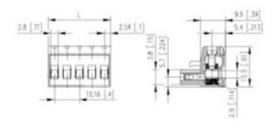

## **DESCRIPTION**

5 Pole vertical screw female plug terminal block 10.16mm pitch 13.5A 630V

Subject to technical modification without notice.

Typographical and other errors do not justify claim for damages.

## **SPECIFICATION**

| Туре                        | Cable mount - Female plug                                             |
|-----------------------------|-----------------------------------------------------------------------|
| Connection Method           | Screw                                                                 |
| Mounting Type               | Rising clamp                                                          |
| Orientation                 | Vertical                                                              |
| Join                        | Solid body non stackable                                              |
| Pitch (mm)                  | 10.16                                                                 |
| Number of Poles             | 5                                                                     |
| Min Wire Size (Sq mm)       | 0.08                                                                  |
| Max Wire Size (Sq mm)       | 2.5                                                                   |
| Max Current (A)             | 13.5                                                                  |
| Max Voltage (V)             | 630                                                                   |
| Height (mm)                 | 15.5                                                                  |
| Standard Colour             | Black                                                                 |
| Length (mm)                 | 45.72                                                                 |
| Comments                    | Pole sizes / no of ways not shown, please contact us for availability |
| Comments<br>IP Rating       | 20                                                                    |
| Min Temperature Rating °C   | 12                                                                    |
| Min Wire Size AWG           | 28                                                                    |
| Pin Style                   | Pluggable                                                             |
| Tracking Resistance CTI (v) | 600                                                                   |