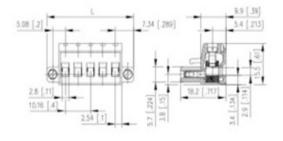

## **SPECIFICATION**

| Туре                        | Cable mount - Female plug                                             |
|-----------------------------|-----------------------------------------------------------------------|
| Connection Method           | Screw                                                                 |
| Mounting Type               | Rising clamp                                                          |
| Orientation                 | Vertical                                                              |
| Join                        | Solid body non stackable                                              |
| Pitch (mm)                  | 10.16                                                                 |
| Open/Closed/Screw/Flange    | Screw flange                                                          |
| Number of Poles             | 2                                                                     |
| Max Current (A)             | 13.5                                                                  |
| Max Voltage (V)             | 630                                                                   |
| Height (mm)                 | 15.5                                                                  |
| Standard Colour             | Black                                                                 |
| Width (mm)                  | 18.2                                                                  |
| Length (mm)                 | 24.84                                                                 |
| Comments                    | Pole sizes / no of ways not shown, please contact us for availability |
| Comments<br>IP Rating       | 20                                                                    |
| Min Temperature Rating °C   | 12                                                                    |
| Min Wire Size AWG           | 28                                                                    |
| Pin Style                   | Pluggable                                                             |
| Tracking Resistance CTI (v) | 600                                                                   |