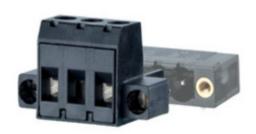

## **DESCRIPTION**

2 Pole vertical screw female plug terminal block 10.16mm pitch 13.5A 630V

Subject to technical modification without notice.

Typographical and other errors do not justify claim for damages.

## **SPECIFICATION**

| Туре                        | Cable mount - Female plug                                             |
|-----------------------------|-----------------------------------------------------------------------|
| Connection Method           | Screw                                                                 |
| Mounting Type               | Rising clamp                                                          |
| Orientation                 | Vertical                                                              |
| Join                        | Solid body non stackable                                              |
| Pitch (mm)                  | 10.16                                                                 |
| Open/Closed/Screw/Flange    | Screw flange                                                          |
| Number of Poles             | 2                                                                     |
| Max Current (A)             | 13.5                                                                  |
| Max Voltage (V)             | 630                                                                   |
| Height (mm)                 | 15.5                                                                  |
| Standard Colour             | Black                                                                 |
| Width (mm)                  | 18.2                                                                  |
| Length (mm)                 | 24.84                                                                 |
| Comments                    | Pole sizes / no of ways not shown, please contact us for availability |
| Comments<br>IP Rating       | 20                                                                    |
| Min Temperature Rating °C   | 12                                                                    |
| Min Wire Size AWG           | 28                                                                    |
| Pin Style                   | Pluggable                                                             |
| Tracking Resistance CTI (v) | 600                                                                   |