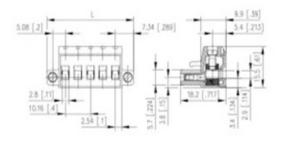

## **SPECIFICATION**

| Туре                        | Cable mount - Female plug                                             |
|-----------------------------|-----------------------------------------------------------------------|
| Connection Method           | Screw                                                                 |
| Mounting Type               | Rising clamp                                                          |
| Orientation                 | Vertical                                                              |
| Join                        | Solid body non stackable                                              |
| Pitch (mm)                  | 10.16                                                                 |
| Open/Closed/Screw/Flange    | Screw flange                                                          |
| Number of Poles             | 3                                                                     |
| Max Current (A)             | 13.5                                                                  |
| Max Voltage (V)             | 630                                                                   |
| Height (mm)                 | 15.5                                                                  |
| Standard Colour             | Black                                                                 |
| Width (mm)                  | 18.2                                                                  |
| Length (mm)                 | 35                                                                    |
| Comments                    | Pole sizes / no of ways not shown, please contact us for availability |
| Comments<br>IP Rating       | 20                                                                    |
| Min Temperature Rating °C   | 12                                                                    |
| Min Wire Size AWG           | 28                                                                    |
| Pin Style                   | Pluggable                                                             |
| Tracking Resistance CTI (v) | 600                                                                   |