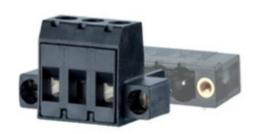

## **DESCRIPTION**

3 Pole vertical screw female plug terminal block 10.16mm pitch 13.5A 630V

Subject to technical modification without notice.

Typographical and other errors do not justify claim for damages.

## **SPECIFICATION**

| Туре                        | Cable mount - Female plug                                             |
|-----------------------------|-----------------------------------------------------------------------|
| Connection Method           | Screw                                                                 |
| Mounting Type               | Rising clamp                                                          |
| Orientation                 | Vertical                                                              |
| Join                        | Solid body non stackable                                              |
| Pitch (mm)                  | 10.16                                                                 |
| Open/Closed/Screw/Flange    | Screw flange                                                          |
| Number of Poles             | 3                                                                     |
| Max Current (A)             | 13.5                                                                  |
| Max Voltage (V)             | 630                                                                   |
| Height (mm)                 | 15.5                                                                  |
| Standard Colour             | Black                                                                 |
| Width (mm)                  | 18.2                                                                  |
| Length (mm)                 | 35                                                                    |
| Comments                    | Pole sizes / no of ways not shown, please contact us for availability |
| Comments<br>IP Rating       | 20                                                                    |
| Min Temperature Rating °C   | 12                                                                    |
| Min Wire Size AWG           | 28                                                                    |
| Pin Style                   | Pluggable                                                             |
| Tracking Resistance CTI (v) | 600                                                                   |