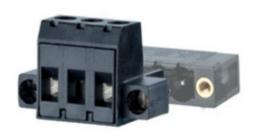

## **DESCRIPTION**

5 Pole vertical screw female plug terminal block 10.16mm pitch 13.5A 630V

Subject to technical modification without notice.

Typographical and other errors do not justify claim for damages.