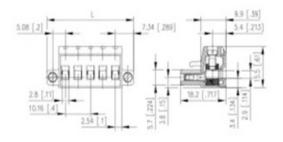

## **SPECIFICATION**

| Туре                        | Cable mount - Female plug                                             |
|-----------------------------|-----------------------------------------------------------------------|
| Connection Method           | Screw                                                                 |
| Mounting Type               | Rising clamp                                                          |
| Orientation                 | Vertical                                                              |
| Join                        | Solid body non stackable                                              |
| Pitch (mm)                  | 10.16                                                                 |
| Open/Closed/Screw/Flange    | Screw flange                                                          |
| Number of Poles             | 5                                                                     |
| Max Current (A)             | 13.5                                                                  |
| Max Voltage (V)             | 630                                                                   |
| Height (mm)                 | 15.5                                                                  |
| Standard Colour             | Black                                                                 |
| Width (mm)                  | 18.2                                                                  |
| Length (mm)                 | 55.32                                                                 |
| Comments                    | Pole sizes / no of ways not shown, please contact us for availability |
| Comments<br>IP Rating       | 20                                                                    |
| Min Temperature Rating °C   | 12                                                                    |
| Min Wire Size AWG           | 28                                                                    |
| Pin Style                   | Pluggable                                                             |
| Tracking Resistance CTI (v) | 600                                                                   |