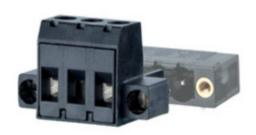

## **DESCRIPTION**

6 Pole vertical screw female plug terminal block 10.16mm pitch 13.5A 630V

Subject to technical modification without notice.

Typographical and other errors do not justify claim for damages.

## **SPECIFICATION**

| Туре                        | Cable mount - Female plug                                             |
|-----------------------------|-----------------------------------------------------------------------|
| Connection Method           | Screw                                                                 |
| Mounting Type               | Rising clamp                                                          |
| Orientation                 | Vertical                                                              |
| Join                        | Solid body non stackable                                              |
| Pitch (mm)                  | 10.16                                                                 |
| Open/Closed/Screw/Flange    | Screw flange                                                          |
| Number of Poles             | 6                                                                     |
| Max Current (A)             | 13.5                                                                  |
| Max Voltage (V)             | 630                                                                   |
| Height (mm)                 | 15.5                                                                  |
| Standard Colour             | Black                                                                 |
| Width (mm)                  | 18.2                                                                  |
| Length (mm)                 | 65.48                                                                 |
| Comments                    | Pole sizes / no of ways not shown, please contact us for availability |
| Comments<br>IP Rating       | 20                                                                    |
| Min Temperature Rating °C   | 12                                                                    |
| Min Wire Size AWG           | 28                                                                    |
| Pin Style                   | Pluggable                                                             |
| Tracking Resistance CTI (v) | 600                                                                   |