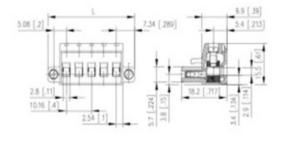

## **SPECIFICATION**

| Туре                        | Cable mount - Female plug                                             |
|-----------------------------|-----------------------------------------------------------------------|
| Connection Method           | Screw                                                                 |
| Mounting Type               | Rising clamp                                                          |
| Orientation                 | Vertical                                                              |
| Join                        | Solid body non stackable                                              |
| Pitch (mm)                  | 10.16                                                                 |
| Open/Closed/Screw/Flange    | Screw flange                                                          |
| Number of Poles             | 6                                                                     |
| Max Current (A)             | 13.5                                                                  |
| Max Voltage (V)             | 630                                                                   |
| Height (mm)                 | 15.5                                                                  |
| Standard Colour             | Black                                                                 |
| Width (mm)                  | 18.2                                                                  |
| Length (mm)                 | 65.48                                                                 |
| Comments                    | Pole sizes / no of ways not shown, please contact us for availability |
| Comments<br>IP Rating       | 20                                                                    |
| Min Temperature Rating °C   | 12                                                                    |
| Min Wire Size AWG           | 28                                                                    |
| Pin Style                   | Pluggable                                                             |
| Tracking Resistance CTI (v) | 600                                                                   |