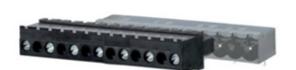

## **DESCRIPTION**

3 Pole horizontal screw female plug terminal block 10.16mm pitch 13.5A 630V

Subject to technical modification without notice.

Typographical and other errors do not justify claim for damages.

## **SPECIFICATION**

| Туре                        | Cable mount - Female plug                                             |
|-----------------------------|-----------------------------------------------------------------------|
| Connection Method           | Screw                                                                 |
| Mounting Type               | Rising clamp                                                          |
| Orientation                 | Horizontal                                                            |
| Join                        | Solid body non stackable                                              |
| Pitch (mm)                  | 10.16                                                                 |
| Number of Poles             | 3                                                                     |
| Max Current (A)             | 13.5                                                                  |
| Max Voltage (V)             | 630                                                                   |
| Height (mm)                 | 25.8                                                                  |
| Standard Colour             | Black                                                                 |
| Width (mm)                  | 12.5                                                                  |
| Length (mm)                 | 25.4                                                                  |
| Comments                    | Pole sizes / no of ways not shown, please contact us for availability |
| Comments<br>IP Rating       | 20                                                                    |
| Min Temperature Rating °C   | 12                                                                    |
| Min Wire Size AWG           | 28                                                                    |
| Pin Style                   | Pluggable                                                             |
| Tracking Resistance CTI (v) | 600                                                                   |