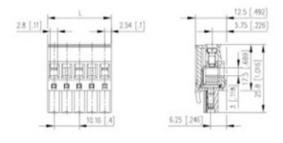

## **SPECIFICATION**

| Туре                        | Cable mount - Female plug                                             |
|-----------------------------|-----------------------------------------------------------------------|
| Connection Method           | Screw                                                                 |
| Mounting Type               | Rising clamp                                                          |
| Orientation                 | Horizontal                                                            |
| Join                        | Solid body non stackable                                              |
| Pitch (mm)                  | 10.16                                                                 |
| Number of Poles             | 3                                                                     |
| Max Current (A)             | 13.5                                                                  |
| Max Voltage (V)             | 630                                                                   |
| Height (mm)                 | 25.8                                                                  |
| Standard Colour             | Black                                                                 |
| Width (mm)                  | 12.5                                                                  |
| Length (mm)                 | 25.4                                                                  |
| Comments                    | Pole sizes / no of ways not shown, please contact us for availability |
| Comments<br>IP Rating       | 20                                                                    |
| Min Temperature Rating °C   | 12                                                                    |
| Min Wire Size AWG           | 28                                                                    |
| Pin Style                   | Pluggable                                                             |
| Tracking Resistance CTI (v) | 600                                                                   |