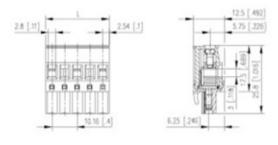

## **SPECIFICATION**

| Туре                        | Cable mount - Female plug                                             |
|-----------------------------|-----------------------------------------------------------------------|
| Connection Method           | Screw                                                                 |
| Mounting Type               | Rising clamp                                                          |
| Orientation                 | Horizontal                                                            |
| Join                        | Solid body non stackable                                              |
| Pitch (mm)                  | 10.16                                                                 |
| Number of Poles             | 3                                                                     |
| Max Current (A)             | 13.5                                                                  |
| Max Voltage (V)             | 630                                                                   |
| Height (mm)                 | 25.8                                                                  |
| Standard Colour             | Black                                                                 |
| Width (mm)                  | 12.5                                                                  |
| Length (mm)                 | 25.4                                                                  |
| Comments                    | Pole sizes / no of ways not shown, please contact us for availability |
| Comments<br>IP Rating       | 20                                                                    |
| Min Temperature Rating °C   | 12                                                                    |
| Min Wire Size AWG           | 28                                                                    |
| Pin Style                   | Pluggable                                                             |
| Tracking Resistance CTI (v) | 600                                                                   |