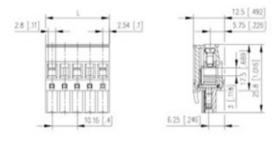

## **SPECIFICATION**

| Туре                        | Cable mount - Female plug                                             |
|-----------------------------|-----------------------------------------------------------------------|
| Connection Method           | Screw                                                                 |
| Mounting Type               | Rising clamp                                                          |
|                             | ů ,                                                                   |
| Orientation                 | Horizontal                                                            |
| Join                        | Solid body non stackable                                              |
| Pitch (mm)                  | 10.16                                                                 |
| Number of Poles             | 4                                                                     |
| Max Current (A)             | 13.5                                                                  |
| Max Voltage (V)             | 630                                                                   |
| Height (mm)                 | 25.8                                                                  |
| Standard Colour             | Black                                                                 |
| Width (mm)                  | 12.5                                                                  |
| Length (mm)                 | 35.56                                                                 |
| Comments                    | Pole sizes / no of ways not shown, please contact us for availability |
| Comments IP Rating          | 20                                                                    |
| Min Temperature Rating °C   | 12                                                                    |
| Min Wire Size AWG           | 28                                                                    |
| Pin Style                   | Pluggable                                                             |
| Tracking Resistance CTI (v) | 600                                                                   |