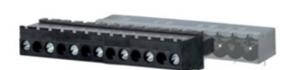

## **DESCRIPTION**

4 Pole horizontal screw female plug terminal block 10.16mm pitch 13.5A 630V

Subject to technical modification without notice.

Typographical and other errors do not justify claim for damages.

## **SPECIFICATION**

| Туре                        | Cable mount - Female plug                                             |
|-----------------------------|-----------------------------------------------------------------------|
| Connection Method           | Screw                                                                 |
| Mounting Type               | Rising clamp                                                          |
|                             | ů ,                                                                   |
| Orientation                 | Horizontal                                                            |
| Join                        | Solid body non stackable                                              |
| Pitch (mm)                  | 10.16                                                                 |
| Number of Poles             | 4                                                                     |
| Max Current (A)             | 13.5                                                                  |
| Max Voltage (V)             | 630                                                                   |
| Height (mm)                 | 25.8                                                                  |
| Standard Colour             | Black                                                                 |
| Width (mm)                  | 12.5                                                                  |
| Length (mm)                 | 35.56                                                                 |
| Comments                    | Pole sizes / no of ways not shown, please contact us for availability |
| Comments IP Rating          | 20                                                                    |
| Min Temperature Rating °C   | 12                                                                    |
| Min Wire Size AWG           | 28                                                                    |
| Pin Style                   | Pluggable                                                             |
| Tracking Resistance CTI (v) | 600                                                                   |