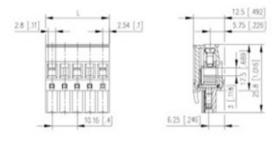

## **SPECIFICATION**

| Туре                        | Cable mount - Female plug                                             |
|-----------------------------|-----------------------------------------------------------------------|
| Connection Method           | Screw                                                                 |
| Mounting Type               | Rising clamp                                                          |
|                             | ů ,                                                                   |
| Orientation                 | Horizontal                                                            |
| Join                        | Solid body non stackable                                              |
| Pitch (mm)                  | 10.16                                                                 |
| Number of Poles             | 4                                                                     |
| Max Current (A)             | 13.5                                                                  |
| Max Voltage (V)             | 630                                                                   |
| Height (mm)                 | 25.8                                                                  |
| Standard Colour             | Black                                                                 |
| Width (mm)                  | 12.5                                                                  |
| Length (mm)                 | 35.56                                                                 |
| Comments                    | Pole sizes / no of ways not shown, please contact us for availability |
| Comments IP Rating          | 20                                                                    |
| Min Temperature Rating °C   | 12                                                                    |
| Min Wire Size AWG           | 28                                                                    |
| Pin Style                   | Pluggable                                                             |
| Tracking Resistance CTI (v) | 600                                                                   |