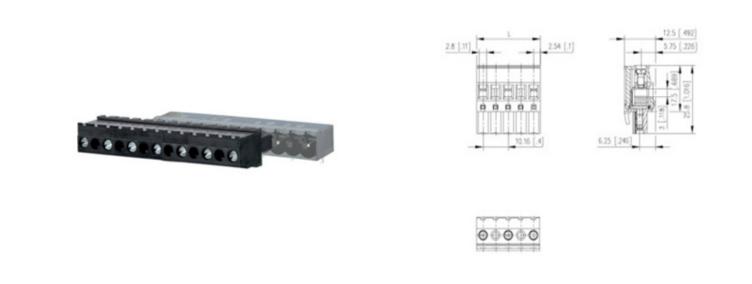

## DESCRIPTION

5 Pole horizontal screw female plug terminal block 10.16mm pitch 13.5A 630V

Subject to technical modification without notice. Typographical and other errors do not justify claim for damages.

## **SPECIFICATION**

| Туре                        | Cable mount - Female plug                                             |
|-----------------------------|-----------------------------------------------------------------------|
| Connection Method           | Screw                                                                 |
| Mounting Type               | Rising clamp                                                          |
| Orientation                 | Horizontal                                                            |
| Join                        | Solid body non stackable                                              |
| Pitch (mm)                  | 10.16                                                                 |
| Number of Poles             | 5                                                                     |
| Max Current (A)             | 13.5                                                                  |
| Max Voltage (V)             | 630                                                                   |
| Height (mm)                 | 25.8                                                                  |
| Standard Colour             | Black                                                                 |
| Width (mm)                  | 12.5                                                                  |
| Length (mm)                 | 45.72                                                                 |
| Commonto                    | Pole sizes / no of ways not shown, please contact us for availability |
| Comments<br>IP Rating       | 20                                                                    |
| Min Temperature Rating °C   | 12                                                                    |
| Min Wire Size AWG           | 28                                                                    |
| Pin Style                   | Pluggable                                                             |
| Tracking Resistance CTI (v) | 600                                                                   |