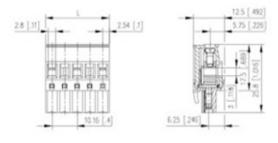

## **SPECIFICATION**

| Туре                        | Cable mount - Female plug                                             |
|-----------------------------|-----------------------------------------------------------------------|
| Connection Method           | Screw                                                                 |
| Mounting Type               | Rising clamp                                                          |
| Orientation                 | Horizontal                                                            |
| Join                        | Solid body non stackable                                              |
| Pitch (mm)                  | 10.16                                                                 |
| Number of Poles             | 6                                                                     |
| Max Current (A)             | 13.5                                                                  |
| Max Voltage (V)             | 630                                                                   |
| Height (mm)                 | 25.8                                                                  |
| Standard Colour             | Black                                                                 |
| Width (mm)                  | 12.5                                                                  |
| Length (mm)                 | 55.88                                                                 |
| Comments                    | Pole sizes / no of ways not shown, please contact us for availability |
| Comments<br>  IP Rating     | 20                                                                    |
| Min Temperature Rating °C   | 12                                                                    |
| Min Wire Size AWG           | 28                                                                    |
| Pin Style                   | Pluggable                                                             |
| Tracking Resistance CTI (v) | 600                                                                   |