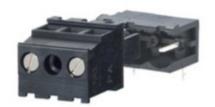

Range: PCB Terminal Blocks, Connectors and Fuse Holders

Order Code: 31214202

## **DESCRIPTION**

2 Pole horizontal screw female plug terminal block 10.16mm pitch

Subject to technical modification without notice.

Typographical and other errors do not justify claim for damages.