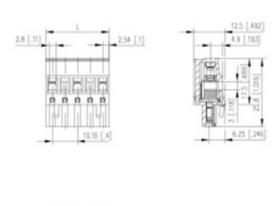

## **SPECIFICATION**

| Туре                        | Cable mount - Female plug                                             |
|-----------------------------|-----------------------------------------------------------------------|
| Connection Method           | Screw                                                                 |
| Mounting Type               | Rising clamp                                                          |
| Orientation                 | Horizontal                                                            |
| Join                        | Solid body non stackable                                              |
| Pitch (mm)                  | 10.16                                                                 |
| Number of Poles             | 2                                                                     |
| Height (mm)                 | 25.8                                                                  |
| Standard Colour             | Black                                                                 |
| Width (mm)                  | 12.5                                                                  |
| Length (mm)                 | 15.24                                                                 |
| Comments                    | Pole sizes / no of ways not shown, please contact us for availability |
| Comments IP Rating          | 20                                                                    |
| Min Temperature Rating °C   | 12                                                                    |
| Min Wire Size AWG           | 28                                                                    |
| Pin Style                   | Pluggable                                                             |
| Tracking Resistance CTI (v) | 600                                                                   |