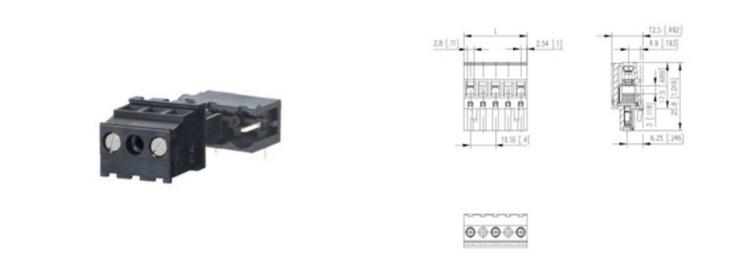

### DESCRIPTION

3 Pole horizontal screw female plug terminal block 10.16mm pitch

Subject to technical modification without notice. Typographical and other errors do not justify claim for damages.

### **SPECIFICATION**

| Туре                        | Cable mount - Female plug                                             |
|-----------------------------|-----------------------------------------------------------------------|
| Connection Method           | Screw                                                                 |
| Mounting Type               | Rising clamp                                                          |
| Orientation                 | Horizontal                                                            |
| Join                        | Solid body non stackable                                              |
| Pitch (mm)                  | 10.16                                                                 |
| Number of Poles             | 3                                                                     |
| Height (mm)                 | 25.8                                                                  |
| Standard Colour             | Black                                                                 |
| Width (mm)                  | 12.5                                                                  |
| Length (mm)                 | 25.4                                                                  |
| Commente                    | Pole sizes / no of ways not shown, please contact us for availability |
| Comments<br>IP Rating       | 20                                                                    |
| Min Temperature Rating °C   | 12                                                                    |
| Min Wire Size AWG           | 28                                                                    |
| Pin Style                   | Pluggable                                                             |
| Tracking Resistance CTI (v) | 600                                                                   |