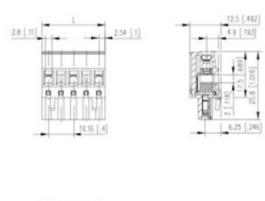

## **SPECIFICATION**

| Туре                        | Cable mount - Female plug                                             |
|-----------------------------|-----------------------------------------------------------------------|
| Connection Method           | Screw                                                                 |
| Mounting Type               | Rising clamp                                                          |
| Orientation                 | Horizontal                                                            |
| Join                        | Solid body non stackable                                              |
| Pitch (mm)                  | 10.16                                                                 |
| Number of Poles             | 4                                                                     |
| Height (mm)                 | 25.8                                                                  |
| Standard Colour             | Black                                                                 |
| Width (mm)                  | 12.5                                                                  |
| Length (mm)                 | 35.56                                                                 |
| Commento                    | Pole sizes / no of ways not shown, please contact us for availability |
| Comments IP Rating          | 20                                                                    |
| Min Temperature Rating °C   | 12                                                                    |
| Min Wire Size AWG           | 28                                                                    |
| Pin Style                   | Pluggable                                                             |
| Tracking Resistance CTI (v) | 600                                                                   |