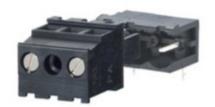

## **DESCRIPTION**

4 Pole horizontal screw female plug terminal block 10.16mm pitch

Subject to technical modification without notice.

Typographical and other errors do not justify claim for damages.