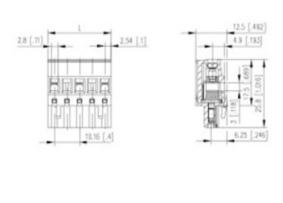

## **SPECIFICATION**

| Туре                        | Cable mount - Female plug                                             |
|-----------------------------|-----------------------------------------------------------------------|
| Connection Method           | Screw                                                                 |
| Mounting Type               | Rising clamp                                                          |
| Orientation                 | Horizontal                                                            |
| Join                        | Solid body non stackable                                              |
| Pitch (mm)                  | 10.16                                                                 |
| Number of Poles             | 4                                                                     |
| Height (mm)                 | 25.8                                                                  |
| Standard Colour             | Black                                                                 |
| Width (mm)                  | 12.5                                                                  |
| Length (mm)                 | 35.56                                                                 |
| Commento                    | Pole sizes / no of ways not shown, please contact us for availability |
| Comments IP Rating          | 20                                                                    |
| Min Temperature Rating °C   | 12                                                                    |
| Min Wire Size AWG           | 28                                                                    |
| Pin Style                   | Pluggable                                                             |
| Tracking Resistance CTI (v) | 600                                                                   |