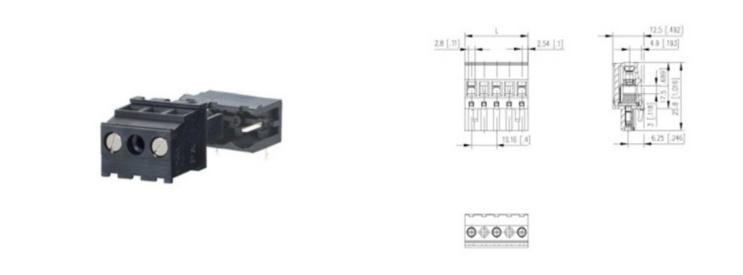

### DESCRIPTION

5 Pole horizontal screw female plug terminal block 10.16mm pitch

Subject to technical modification without notice. Typographical and other errors do not justify claim for damages.

### **SPECIFICATION**

| Туре                        | Cable mount - Female plug                                             |
|-----------------------------|-----------------------------------------------------------------------|
| Connection Method           | Screw                                                                 |
| Mounting Type               | Rising clamp                                                          |
| Orientation                 | Horizontal                                                            |
| Join                        | Solid body non stackable                                              |
| Pitch (mm)                  | 10.16                                                                 |
| Number of Poles             | 5                                                                     |
| Height (mm)                 | 25.8                                                                  |
| Standard Colour             | Black                                                                 |
| Width (mm)                  | 12.5                                                                  |
| Length (mm)                 | 45.72                                                                 |
| Commente                    | Pole sizes / no of ways not shown, please contact us for availability |
| Comments<br>IP Rating       | 20                                                                    |
| Min Temperature Rating °C   | 12                                                                    |
| Min Wire Size AWG           | 28                                                                    |
| Pin Style                   | Pluggable                                                             |
| Tracking Resistance CTI (v) | 600                                                                   |