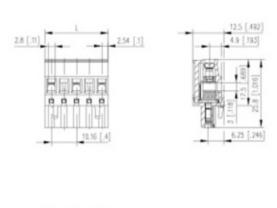

## **SPECIFICATION**

| Туре                        | Cable mount - Female plug                                             |
|-----------------------------|-----------------------------------------------------------------------|
| Connection Method           | Screw                                                                 |
| Mounting Type               | Rising clamp                                                          |
| Orientation                 | Horizontal                                                            |
| Join                        | Solid body non stackable                                              |
| Pitch (mm)                  | 10.16                                                                 |
| Number of Poles             | 6                                                                     |
| Height (mm)                 | 25.8                                                                  |
| Standard Colour             | Black                                                                 |
| Width (mm)                  | 12.5                                                                  |
| Length (mm)                 | 55.88                                                                 |
| Comments                    | Pole sizes / no of ways not shown, please contact us for availability |
| Comments<br>IP Rating       | 20                                                                    |
| Min Temperature Rating °C   | 12                                                                    |
| Min Wire Size AWG           | 28                                                                    |
| Pin Style                   | Pluggable                                                             |
| Tracking Resistance CTI (v) | 600                                                                   |