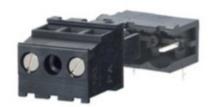

## **DESCRIPTION**

6 Pole horizontal screw female plug terminal block 10.16mm pitch

Subject to technical modification without notice.

Typographical and other errors do not justify claim for damages.