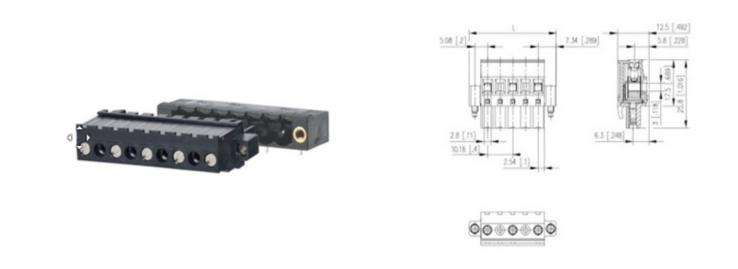

### DESCRIPTION

3 Pole horizontal screw female plug terminal block 10.16mm pitch 13.5A 630V

Subject to technical modification without notice. Typographical and other errors do not justify claim for damages.

### **SPECIFICATION**

| Туре                        | Cable mount - Female plug                                             |
|-----------------------------|-----------------------------------------------------------------------|
| Connection Method           | Screw                                                                 |
| Mounting Type               | Rising clamp                                                          |
| Orientation                 | Horizontal                                                            |
| Join                        | Solid body non stackable                                              |
| Pitch (mm)                  | 10.16                                                                 |
| Open/Closed/Screw/Flange    | Screw flange                                                          |
| Number of Poles             | 3                                                                     |
| Max Wire Size (Sq mm)       | 2.5                                                                   |
| Max Current (A)             | 13.5                                                                  |
| Max Voltage (V)             | 630                                                                   |
| Height (mm)                 | 25.8                                                                  |
| Standard Colour             | Black                                                                 |
| Width (mm)                  | 12.5                                                                  |
| Length (mm)                 | 35                                                                    |
| Commonte                    | Pole sizes / no of ways not shown, please contact us for availability |
| Comments<br>IP Rating       | 20                                                                    |
| Min Temperature Rating °C   | 12                                                                    |
| Min Wire Size AWG           | 28                                                                    |
| Pin Style                   | Pluggable                                                             |
| Tracking Resistance CTI (v) | 600                                                                   |