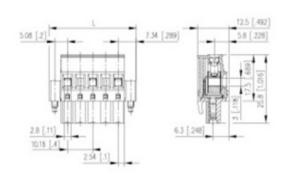

## **SPECIFICATION**

| Туре                        | Cable mount - Female plug                                             |
|-----------------------------|-----------------------------------------------------------------------|
| Connection Method           | Screw                                                                 |
| Mounting Type               | Rising clamp                                                          |
| Orientation                 | Horizontal                                                            |
| Join                        | Solid body non stackable                                              |
| Pitch (mm)                  | 10.16                                                                 |
| Open/Closed/Screw/Flange    | Screw flange                                                          |
| Number of Poles             | 3                                                                     |
| Max Wire Size (Sq mm)       | 2.5                                                                   |
| Max Current (A)             | 13.5                                                                  |
| Max Voltage (V)             | 630                                                                   |
| Height (mm)                 | 25.8                                                                  |
| Standard Colour             | Black                                                                 |
| Width (mm)                  | 12.5                                                                  |
| Length (mm)                 | 35                                                                    |
| Comments                    | Pole sizes / no of ways not shown, please contact us for availability |
| Comments<br>IP Rating       | 20                                                                    |
| Min Temperature Rating °C   | 12                                                                    |
| Min Wire Size AWG           | 28                                                                    |
| Pin Style                   | Pluggable                                                             |
| Tracking Resistance CTI (v) | 600                                                                   |