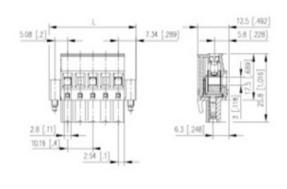

## **SPECIFICATION**

| Туре                        | Cable mount - Female plug                                             |
|-----------------------------|-----------------------------------------------------------------------|
| Connection Method           | Screw                                                                 |
| Mounting Type               | Rising clamp                                                          |
| Orientation                 | Horizontal                                                            |
| Join                        | Solid body non stackable                                              |
| Pitch (mm)                  | 10.16                                                                 |
| Open/Closed/Screw/Flange    | Screw flange                                                          |
| Number of Poles             | 4                                                                     |
| Max Wire Size (Sq mm)       | 2.5                                                                   |
| Max Current (A)             | 13.5                                                                  |
| Max Voltage (V)             | 630                                                                   |
| Height (mm)                 | 25.8                                                                  |
| Standard Colour             | Black                                                                 |
| Width (mm)                  | 12.5                                                                  |
| Length (mm)                 | 45.16                                                                 |
| Comments                    | Pole sizes / no of ways not shown, please contact us for availability |
| Comments<br>IP Rating       | 20                                                                    |
| Min Temperature Rating °C   | 12                                                                    |
| Min Wire Size AWG           | 28                                                                    |
| Pin Style                   | Pluggable                                                             |
| Tracking Resistance CTI (v) | 600                                                                   |