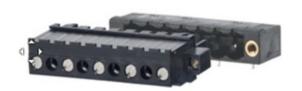

## **DESCRIPTION**

4 Pole horizontal screw female plug terminal block 10.16mm pitch 13.5A 630V

Subject to technical modification without notice.

Typographical and other errors do not justify claim for damages.

## **SPECIFICATION**

| Туре                        | Cable mount - Female plug                                             |
|-----------------------------|-----------------------------------------------------------------------|
| Connection Method           | Screw                                                                 |
| Mounting Type               | Rising clamp                                                          |
| Orientation                 | Horizontal                                                            |
| Join                        | Solid body non stackable                                              |
| Pitch (mm)                  | 10.16                                                                 |
| Open/Closed/Screw/Flange    | Screw flange                                                          |
| Number of Poles             | 4                                                                     |
| Max Wire Size (Sq mm)       | 2.5                                                                   |
| Max Current (A)             | 13.5                                                                  |
| Max Voltage (V)             | 630                                                                   |
| Height (mm)                 | 25.8                                                                  |
| Standard Colour             | Black                                                                 |
| Width (mm)                  | 12.5                                                                  |
| Length (mm)                 | 45.16                                                                 |
| Comments                    | Pole sizes / no of ways not shown, please contact us for availability |
| Comments<br>IP Rating       | 20                                                                    |
| Min Temperature Rating °C   | 12                                                                    |
| Min Wire Size AWG           | 28                                                                    |
| Pin Style                   | Pluggable                                                             |
| Tracking Resistance CTI (v) | 600                                                                   |