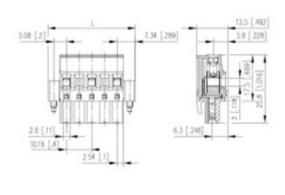

## **SPECIFICATION**

| Туре                        | Cable mount - Female plug                                             |
|-----------------------------|-----------------------------------------------------------------------|
| Connection Method           | Screw                                                                 |
| Mounting Type               | Rising clamp                                                          |
| Orientation                 | Horizontal                                                            |
| Join                        | Solid body non stackable                                              |
| Pitch (mm)                  | 10.16                                                                 |
| Open/Closed/Screw/Flange    | Screw flange                                                          |
| Number of Poles             | 5                                                                     |
| Max Wire Size (Sq mm)       | 2.5                                                                   |
| Max Current (A)             | 13.5                                                                  |
| Max Voltage (V)             | 630                                                                   |
| Height (mm)                 | 25.8                                                                  |
| Standard Colour             | Black                                                                 |
| Width (mm)                  | 12.5                                                                  |
| Length (mm)                 | 55.32                                                                 |
| Comments                    | Pole sizes / no of ways not shown, please contact us for availability |
| Comments IP Rating          | 20                                                                    |
| Min Temperature Rating °C   | 12                                                                    |
| Min Wire Size AWG           | 28                                                                    |
| Pin Style                   | Pluggable                                                             |
| Tracking Resistance CTI (v) | 600                                                                   |