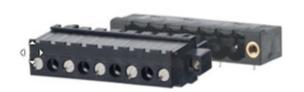

## **DESCRIPTION**

5 Pole horizontal screw female plug terminal block 10.16mm pitch 13.5A 630V

Subject to technical modification without notice.

Typographical and other errors do not justify claim for damages.

## **SPECIFICATION**

| Туре                        | Cable mount - Female plug                                             |
|-----------------------------|-----------------------------------------------------------------------|
| Connection Method           | Screw                                                                 |
| Mounting Type               | Rising clamp                                                          |
| Orientation                 | Horizontal                                                            |
| Join                        | Solid body non stackable                                              |
| Pitch (mm)                  | 10.16                                                                 |
| Open/Closed/Screw/Flange    | Screw flange                                                          |
| Number of Poles             | 5                                                                     |
| Max Wire Size (Sq mm)       | 2.5                                                                   |
| Max Current (A)             | 13.5                                                                  |
| Max Voltage (V)             | 630                                                                   |
| Height (mm)                 | 25.8                                                                  |
| Standard Colour             | Black                                                                 |
| Width (mm)                  | 12.5                                                                  |
| Length (mm)                 | 55.32                                                                 |
| Comments                    | Pole sizes / no of ways not shown, please contact us for availability |
| Comments IP Rating          | 20                                                                    |
| Min Temperature Rating °C   | 12                                                                    |
| Min Wire Size AWG           | 28                                                                    |
| Pin Style                   | Pluggable                                                             |
| Tracking Resistance CTI (v) | 600                                                                   |