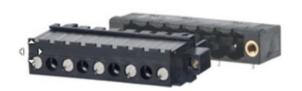

## **DESCRIPTION**

5 Pole horizontal screw female plug terminal block 10.16mm pitch 13.5A 630V

Subject to technical modification without notice.

Typographical and other errors do not justify claim for damages.

## **SPECIFICATION**

| Туре                        | Cable mount - Female plug                                             |
|-----------------------------|-----------------------------------------------------------------------|
| Connection Method           | Screw                                                                 |
| Mounting Type               | Rising clamp                                                          |
| Orientation                 | Horizontal                                                            |
| Join                        | Solid body non stackable                                              |
| Pitch (mm)                  | 10.16                                                                 |
| Open/Closed/Screw/Flange    | Screw flange                                                          |
| Number of Poles             | 5                                                                     |
| Max Wire Size (Sq mm)       | 2.5                                                                   |
| Max Current (A)             | 13.5                                                                  |
| Max Voltage (V)             | 630                                                                   |
| Height (mm)                 | 25.8                                                                  |
| Standard Colour             | Black                                                                 |
| Width (mm)                  | 12.5                                                                  |
| Length (mm)                 | 55.32                                                                 |
| Comments                    | Pole sizes / no of ways not shown, please contact us for availability |
| Comments IP Rating          | 20                                                                    |
| Min Temperature Rating °C   | 12                                                                    |
| Min Wire Size AWG           | 28                                                                    |
| Pin Style                   | Pluggable                                                             |
| Tracking Resistance CTI (v) | 600                                                                   |