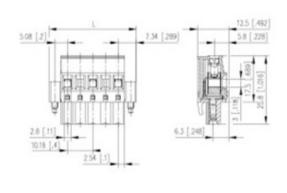

## **SPECIFICATION**

| Туре                        | Cable mount - Female plug                                             |
|-----------------------------|-----------------------------------------------------------------------|
| Connection Method           | Screw                                                                 |
| Mounting Type               | Rising clamp                                                          |
| Orientation                 | Horizontal                                                            |
| Join                        | Solid body non stackable                                              |
| Pitch (mm)                  | 10.16                                                                 |
| Open/Closed/Screw/Flange    | Screw flange                                                          |
| Number of Poles             | 5                                                                     |
| Max Wire Size (Sq mm)       | 2.5                                                                   |
| Max Current (A)             | 13.5                                                                  |
| Max Voltage (V)             | 630                                                                   |
| Height (mm)                 | 25.8                                                                  |
| Standard Colour             | Black                                                                 |
| Width (mm)                  | 12.5                                                                  |
| Length (mm)                 | 55.32                                                                 |
| Comments                    | Pole sizes / no of ways not shown, please contact us for availability |
| Comments IP Rating          | 20                                                                    |
| Min Temperature Rating °C   | 12                                                                    |
| Min Wire Size AWG           | 28                                                                    |
| Pin Style                   | Pluggable                                                             |
| Tracking Resistance CTI (v) | 600                                                                   |