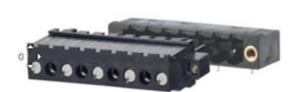

## **DESCRIPTION**

6 Pole horizontal screw female plug terminal block 10.16mm pitch 13.5A 630V

Subject to technical modification without notice.

Typographical and other errors do not justify claim for damages.

## **SPECIFICATION**

| Туре                        | Cable mount - Female plug                                             |
|-----------------------------|-----------------------------------------------------------------------|
| Connection Method           | Screw                                                                 |
| Mounting Type               | Rising clamp                                                          |
| Orientation                 | Horizontal                                                            |
| Join                        | Solid body non stackable                                              |
| Pitch (mm)                  | 10.16                                                                 |
| Open/Closed/Screw/Flange    | Screw flange                                                          |
| Number of Poles             | 6                                                                     |
| Max Wire Size (Sq mm)       | 2.5                                                                   |
| Max Current (A)             | 13.5                                                                  |
| Max Voltage (V)             | 630                                                                   |
| Height (mm)                 | 25.8                                                                  |
| Standard Colour             | Black                                                                 |
| Width (mm)                  | 12.5                                                                  |
| Length (mm)                 | 65.48                                                                 |
| Comments                    | Pole sizes / no of ways not shown, please contact us for availability |
| Comments<br>IP Rating       | 20                                                                    |
| Min Temperature Rating °C   | 12                                                                    |
| Min Wire Size AWG           | 28                                                                    |
| Pin Style                   | Pluggable                                                             |
| Tracking Resistance CTI (v) | 600                                                                   |