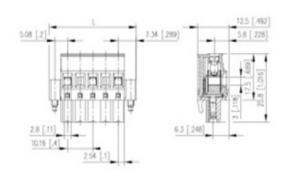

## **SPECIFICATION**

| Туре                        | Cable mount - Female plug                                             |
|-----------------------------|-----------------------------------------------------------------------|
| Connection Method           | Screw                                                                 |
| Mounting Type               | Rising clamp                                                          |
| Orientation                 | Horizontal                                                            |
| Join                        | Solid body non stackable                                              |
| Pitch (mm)                  | 10.16                                                                 |
| Open/Closed/Screw/Flange    | Screw flange                                                          |
| Number of Poles             | 6                                                                     |
| Max Wire Size (Sq mm)       | 2.5                                                                   |
| Max Current (A)             | 13.5                                                                  |
| Max Voltage (V)             | 630                                                                   |
| Height (mm)                 | 25.8                                                                  |
| Standard Colour             | Black                                                                 |
| Width (mm)                  | 12.5                                                                  |
| Length (mm)                 | 65.48                                                                 |
| Comments                    | Pole sizes / no of ways not shown, please contact us for availability |
| Comments<br>IP Rating       | 20                                                                    |
| Min Temperature Rating °C   | 12                                                                    |
| Min Wire Size AWG           | 28                                                                    |
| Pin Style                   | Pluggable                                                             |
| Tracking Resistance CTI (v) | 600                                                                   |