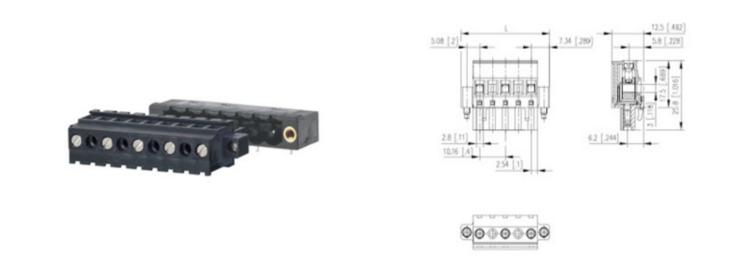

# DESCRIPTION

5 Pole horizontal screw female plug terminal block 10.16mm pitch 13.5A 630V

Subject to technical modification without notice. Typographical and other errors do not justify claim for damages.

# **SPECIFICATION**

| Туре                        | Cable mount - Female plug                                             |
|-----------------------------|-----------------------------------------------------------------------|
| Connection Method           | Screw                                                                 |
| Mounting Type               | Rising clamp                                                          |
| Orientation                 | Horizontal                                                            |
| Join                        | Solid body non stackable                                              |
| Pitch (mm)                  | 10.16                                                                 |
| Open/Closed/Screw/Flange    | Screw flange                                                          |
| Number of Poles             | 5                                                                     |
| Min Wire Size (Sq mm)       | 1                                                                     |
| Max Wire Size (Sq mm)       | 2.5                                                                   |
| Max Current (A)             | 13.5                                                                  |
| Max Voltage (V)             | 630                                                                   |
| Height (mm)                 | 25.8                                                                  |
| Standard Colour             | Black                                                                 |
| Width (mm)                  | 12.5                                                                  |
| Length (mm)                 | 55.32                                                                 |
| Commente                    | Pole sizes / no of ways not shown, please contact us for availability |
| Comments<br>IP Rating       | 20                                                                    |
| Min Temperature Rating °C   | 12                                                                    |
| Min Wire Size AWG           | 28                                                                    |
| Pin Style                   | Pluggable                                                             |
| Tracking Resistance CTI (v) | 600                                                                   |