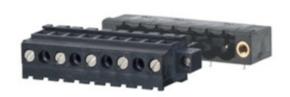

## **DESCRIPTION**

6 Pole horizontal screw female plug terminal block 10.16mm pitch 13.5A 630V

Subject to technical modification without notice.

Typographical and other errors do not justify claim for damages.

## **SPECIFICATION**

| Туре                        | Cable mount - Female plug                                             |
|-----------------------------|-----------------------------------------------------------------------|
| Connection Method           | Screw                                                                 |
| Mounting Type               | Rising clamp                                                          |
| Orientation                 | Horizontal                                                            |
| Join                        | Solid body non stackable                                              |
| Pitch (mm)                  | 10.16                                                                 |
| Open/Closed/Screw/Flange    | Screw flange                                                          |
| Number of Poles             | 6                                                                     |
| Min Wire Size (Sq mm)       | 1                                                                     |
| Max Wire Size (Sq mm)       | 2.5                                                                   |
| Max Current (A)             | 13.5                                                                  |
| Max Voltage (V)             | 630                                                                   |
| Height (mm)                 | 25.8                                                                  |
| Standard Colour             | Black                                                                 |
| Width (mm)                  | 12.5                                                                  |
| Length (mm)                 | 65.48                                                                 |
| Comments                    | Pole sizes / no of ways not shown, please contact us for availability |
| Comments<br>  IP Rating     | 20                                                                    |
| Min Temperature Rating °C   | 12                                                                    |
| Min Wire Size AWG           | 28                                                                    |
| Pin Style                   | Pluggable                                                             |
| Tracking Resistance CTI (v) | 600                                                                   |