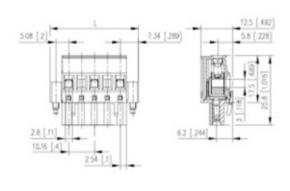

## **SPECIFICATION**

| Туре                        | Cable mount - Female plug                                             |
|-----------------------------|-----------------------------------------------------------------------|
| Connection Method           | Screw                                                                 |
| Mounting Type               | Rising clamp                                                          |
| Orientation                 | Horizontal                                                            |
| Join                        | Solid body non stackable                                              |
| Pitch (mm)                  | 10.16                                                                 |
| Open/Closed/Screw/Flange    | Screw flange                                                          |
| Number of Poles             | 6                                                                     |
| Min Wire Size (Sq mm)       | 1                                                                     |
| Max Wire Size (Sq mm)       | 2.5                                                                   |
| Max Current (A)             | 13.5                                                                  |
| Max Voltage (V)             | 630                                                                   |
| Height (mm)                 | 25.8                                                                  |
| Standard Colour             | Black                                                                 |
| Width (mm)                  | 12.5                                                                  |
| Length (mm)                 | 65.48                                                                 |
| Comments                    | Pole sizes / no of ways not shown, please contact us for availability |
| Comments<br>  IP Rating     | 20                                                                    |
| Min Temperature Rating °C   | 12                                                                    |
| Min Wire Size AWG           | 28                                                                    |
| Pin Style                   | Pluggable                                                             |
| Tracking Resistance CTI (v) | 600                                                                   |