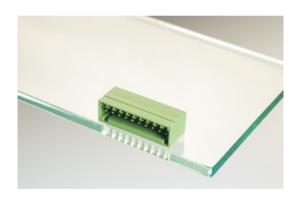

## **DESCRIPTION**

2 Pole horizontal pin headers 2.5mm pitch 6A 80V

Subject to technical modification without notice.

Typographical and other errors do not justify claim for damages.

## **SPECIFICATION**

| Туре                        | PCB mount - Male header                                               |
|-----------------------------|-----------------------------------------------------------------------|
| Mounting Type               | Wave - through hole                                                   |
| Orientation                 | Horizontal                                                            |
| Pitch (mm)                  | 2.5                                                                   |
| Open/Closed/Screw/Flange    | Closed End                                                            |
| Number of Poles             | 2                                                                     |
| Max Current (A)             | 6                                                                     |
| Max Voltage (V)             | 80                                                                    |
| Height (mm)                 | 7.9                                                                   |
| Standard Colour             | Green                                                                 |
| Width (mm)                  | 10.1                                                                  |
| Length (mm)                 | 6.9                                                                   |
| Solder Pin Length (mm)      | 3.2                                                                   |
| PCB Hole Diameter (mm)      | 1.3                                                                   |
| Comments                    | Pole sizes / no of ways not shown, please contact us for availability |
| Pin Style                   | Solderable                                                            |
| Tracking Resistance CTI (v) | 600                                                                   |