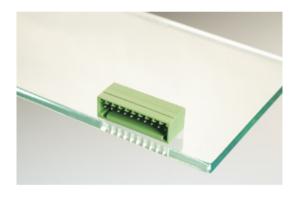

#### DESCRIPTION

3 Pole horizontal pin headers 2.5mm pitch 6A 80V

Subject to technical modification without notice. Typographical and other errors do not justify claim for damages.

#### **SPECIFICATION**

| Туре                        | PCB mount - Male header                                               |
|-----------------------------|-----------------------------------------------------------------------|
| Mounting Type               | Wave - through hole                                                   |
| Orientation                 | Horizontal                                                            |
| Pitch (mm)                  | 2.5                                                                   |
| Open/Closed/Screw/Flange    | Closed End                                                            |
| Number of Poles             | 3                                                                     |
| Max Current (A)             | 6                                                                     |
| Max Voltage (V)             | 80                                                                    |
| Height (mm)                 | 7.9                                                                   |
| Standard Colour             | Green                                                                 |
| Width (mm)                  | 10.1                                                                  |
| Length (mm)                 | 9.4                                                                   |
| Solder Pin Length (mm)      | 3.2                                                                   |
| PCB Hole Diameter (mm)      | 1.3                                                                   |
| Commonts                    | Pole sizes / no of ways not shown, please contact us for availability |
| Comments<br>Pin Style       | Solderable                                                            |
| Tracking Resistance CTI (v) | 600                                                                   |