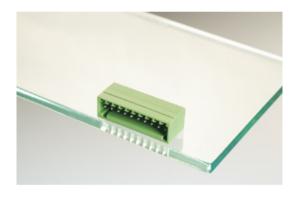

#### DESCRIPTION

4 Pole horizontal pin headers 2.5mm pitch 6A 80V

Subject to technical modification without notice. Typographical and other errors do not justify claim for damages.

#### **SPECIFICATION**

| Туре                        | PCB mount - Male header                                               |
|-----------------------------|-----------------------------------------------------------------------|
| Mounting Type               | Wave - through hole                                                   |
| Orientation                 | Horizontal                                                            |
| Pitch (mm)                  | 2.5                                                                   |
| Open/Closed/Screw/Flange    | Closed End                                                            |
| Number of Poles             | 4                                                                     |
| Max Current (A)             | 6                                                                     |
| Max Voltage (V)             | 80                                                                    |
| Height (mm)                 | 7.9                                                                   |
| Standard Colour             | Green                                                                 |
| Width (mm)                  | 10.1                                                                  |
| Length (mm)                 | 11.9                                                                  |
| Solder Pin Length (mm)      | 3.2                                                                   |
| PCB Hole Diameter (mm)      | 1.3                                                                   |
| Commente                    | Pole sizes / no of ways not shown, please contact us for availability |
| Comments<br>Pin Style       | Solderable                                                            |
| Tracking Resistance CTI (v) | 600                                                                   |