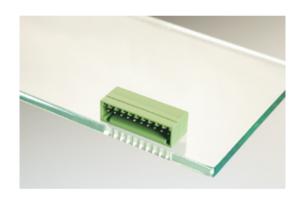

## Plug and Socket PCB Terminal Blocks

Range: PCB Terminal Blocks, Connectors and Fuse Holders

Order Code: 31374106

## **DESCRIPTION**

6 Pole horizontal pin headers 2.5mm pitch 6A 80V

Subject to technical modification without notice.

Typographical and other errors do not justify claim for damages.

## **SPECIFICATION**

| Туре                        | PCB mount - Male header                                               |
|-----------------------------|-----------------------------------------------------------------------|
| Mounting Type               | Wave - through hole                                                   |
| Orientation                 | Horizontal                                                            |
| Pitch (mm)                  | 2.5                                                                   |
| Open/Closed/Screw/Flange    | Closed End                                                            |
| Number of Poles             | 6                                                                     |
| Max Current (A)             | 6                                                                     |
| Max Voltage (V)             | 80                                                                    |
| Height (mm)                 | 7.9                                                                   |
| Standard Colour             | Green                                                                 |
| Width (mm)                  | 10.1                                                                  |
| Length (mm)                 | 16.9                                                                  |
| Solder Pin Length (mm)      | 3.2                                                                   |
| PCB Hole Diameter (mm)      | 1.3                                                                   |
| Comments                    | Pole sizes / no of ways not shown, please contact us for availability |
| Pin Style                   | Solderable                                                            |
| Tracking Resistance CTI (v) | 600                                                                   |