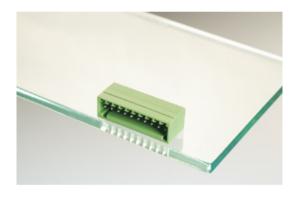

#### DESCRIPTION

8 Pole horizontal pin headers 2.5mm pitch 6A 80V

Subject to technical modification without notice. Typographical and other errors do not justify claim for damages.

#### **SPECIFICATION**

| Туре                        | PCB mount - Male header                                               |
|-----------------------------|-----------------------------------------------------------------------|
| Mounting Type               | Wave - through hole                                                   |
| Orientation                 | Horizontal                                                            |
| Pitch (mm)                  | 2.5                                                                   |
| Open/Closed/Screw/Flange    | Closed End                                                            |
| Number of Poles             | 8                                                                     |
| Max Current (A)             | 6                                                                     |
| Max Voltage (V)             | 80                                                                    |
| Height (mm)                 | 7.9                                                                   |
| Standard Colour             | Green                                                                 |
| Width (mm)                  | 10.1                                                                  |
| Length (mm)                 | 23.8                                                                  |
| Solder Pin Length (mm)      | 3.2                                                                   |
| PCB Hole Diameter (mm)      | 1.3                                                                   |
| Commonts                    | Pole sizes / no of ways not shown, please contact us for availability |
| Comments<br>Pin Style       | Solderable                                                            |
| Tracking Resistance CTI (v) | 600                                                                   |